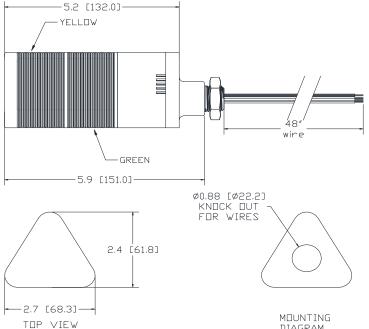

## Part #: MALLORY Mallory Sonalert Products, Inc. JT120-YG-CDL Revision: **Sales Outline Drawing** B Specifications: Stack Number: 2 LED Color: YELLOW **GREEN** Connection Wires: Yellow and Brown Green and Brown LED Current Draw: <230mA <190mA Rated Voltage: 120 VAC Operating Voltage: 90-120 VAC Sound Level Category: Loud Loud Loud Loud Continuous for 5 sec then 0.1s Mode of Operation: Continuous Medium Pulse (5PPS) Double Pulse (0.5PPS) beep until reset Black and Gray Wires; Black and Gray Wires; Black and Gray wires; Orange and Black and Gray Connection: Orange wire connected Purple wire connected to Purple wires connected to Wires to Green/Yellow wire Green/Yellow wire Green/Yellow wire 40mA Max. Sound Current Draw: 80-85 dB(A) Typ. Loudness @ 1m: 2000 ± 500 Hz Frequency: Total Max Current: <460mA with all LED's and Sound unit working Operating Temperature: -25° ~ +60°C Lens Color: Opaque White Material: ABS FR15U Mounting Method: Direct Mount using 1/2" NPT Stainless Steel Pipe and Nut Weight Typical (g): 315 NEMA 12: Approved Please contact factory. Options: cUL Recognized **ROHS Compliant** Dimensions: Inches (mm) -5.2 [132.0]