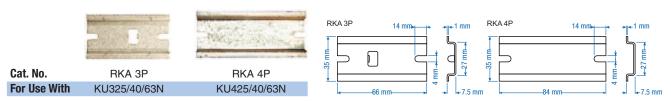

## **Direct Handle Accessories and Mounting Alternatives**

#### ALLIMINUM DIN RAII

Panel mount option for small Disconnect Switches.

### NOTE:

In the rare case that your mounting hardware (screws) for DIN Rail interfere with the enforcement studs in the back of the Motor Disconnect Switch please use smaller (≤M3 or equivalent) flathead screws or change your DIN Rail to the 15mm high version.

Dimensions (to convert to inches multiply by 0.03937)