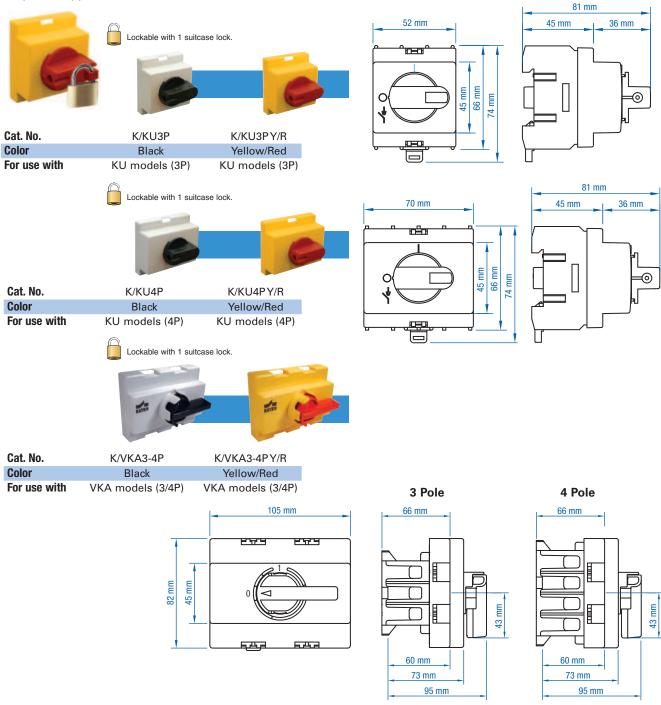

## **Direct Handle Accessories and Mounting Alternatives**

#### **DIRECT HANDLES**

Improved design with metal shaft. Use for all your "inside the panel" applications. 1 suitcase lock location.

Dimensions (to convert to inches multiply by 0.03937)