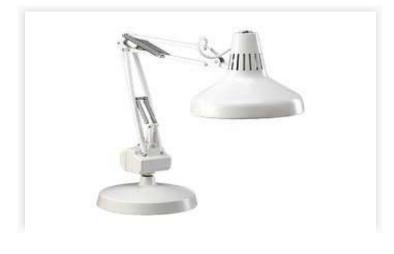

## LC2FEWT LC LIGHT, 30" ARM WITH WEIGHTED BASE WHITE

One of the most widely used task lights in the world. With a combined 22W circline fluorescent and 14W compact fluorescent lightsource, LC provides the perfect balance of high light output with good color rendition. Weighted base mount. Color: white.