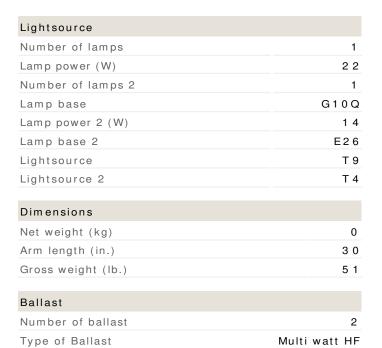

## LC2FEWT LC LIGHT, 30" ARM WITH WEIGHTED BASE WHITE

One of the most widely used task lights in the world. With a combined 22W circline fluorescent and 14W compact fluorescent lightsource, LC provides the perfect balance of high light output with good color rendition. Weighted base mount. Color: white.

| Electrical data        |          |
|------------------------|----------|
| Minimum frequency (Hz) | 6 0      |
| Maximum frequency (Hz) | 6 0      |
| Voltage from (V)       | 1 1 5    |
| Maximum voltage (V)    | 1 2 0    |
| Total consumption (W)  | 3 6      |
|                        |          |
| Body                   |          |
| Body color             | White    |
| Body material          | Aluminum |
|                        |          |
| Optic                  |          |
| Material of reflector  | Aluminum |
| Color of reflector     | White    |
|                        |          |
| Technical data         |          |
| IP classification      | 2 0      |
|                        |          |

| Termination      |                 |
|------------------|-----------------|
| Mounting         | Table/desk base |
| Cord length (ft) | 6               |