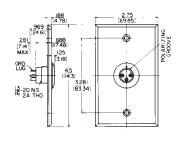

#### G(\*)M WALL PLATE RECEPTACLE

### H(\*)M WALL PLATE RECEPTACLE

Wall plate with two, B3M or B4M male receptacles mounted (in "D"-shaped holes to prevent turning) on standard single electrical outlet box. Cover mounting screws included.