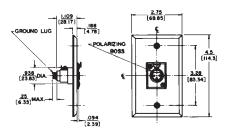

# J(\*)F WALL PLATE RECEPTACLE

Wall plate with one B3M or B4M male receptacle mounted (in "D"-shaped hole to prevent turning) on standard single electrical outlet box. Cover mounting screws included.

Wall plate with one, D3F or D4F female receptacle. Mounts on standard single electrical outlet box. Cover mounting screws included.