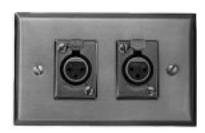

# K(\*)F WALL PLATE RECEPTACLE

Wall plate with two, D3F or D4F female receptacles. Mounts on standard single electrical outlet box. Cover mounting screws included.