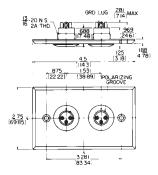

# K(\*)F WALL PLATE RECEPTACLE

Wall plate with two, D3F or D4F female receptacles. Mounts on standard single electrical outlet box. Cover mounting screws included.