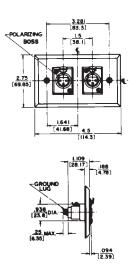

# K(\*)F WALL PLATE RECEPTACLE

Wall plate with two, D3F or D4F female receptacles. Mounts on standard single electrical outlet box. Cover mounting screws included.