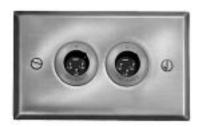

# K(\*)F WALL PLATE RECEPTACLE

Wall plate with two, D3F or D4F female receptacles. Mounts on standard single electrical outlet box. Cover mounting screws included.