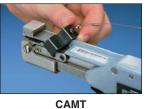

and heavy .31 inch (7.9mm) cross section ties

· Automatically tensions and cuts off tie when predetermined tension

Installs standard .18 inch (4.6mm), light-heavy .25 inch (6.4mm)

| Part | Number Part Description                                           | Std.<br>Pkg.<br>Qty. |
|------|-------------------------------------------------------------------|----------------------|
| TTLK | 3 Tool tension locking kit for GS4MT and PPTMT installation tools | s. 1                 |