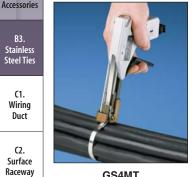

#### **GS4MT Hand Operated Installation Tool Overview**

- · Single handle operation for fast installation
- · Cable tie side entry for immediate positioning of tie and tool
- · Controlled tension, fully adjustable
- · Easy removal of excess tie

GS4MT

Α. System

B1.

**Cable Ties** 

B2.

Cable

C1.

C2.