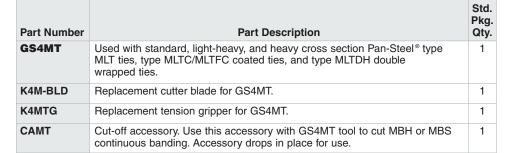

and heavy .31 inch (7.9mm) cross section ties

· Automatically tensions and cuts off tie when predetermined tension

Installs standard .18 inch (4.6mm), light-heavy .25 inch (6.4mm)

| Part | Number Part Description                                           | Std.<br>Pkg.<br>Qty. |
|------|-------------------------------------------------------------------|----------------------|
| TTLK | 3 Tool tension locking kit for GS4MT and PPTMT installation tools | s. 1                 |