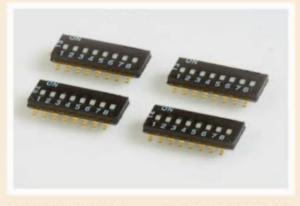

## HALF-PITCH LOW PROFILE DIP SWITCHES

| Switch Function:       | 2, 4, 6, 8 & 10 positions<br>Switch: 25mA @ 24 VDC<br>Carry: 100mA @ 50 VDC |  |
|------------------------|-----------------------------------------------------------------------------|--|
| Ratings:               |                                                                             |  |
| Contact Resistance:    | initial 50mΩ typical @ 2-4 VCD, 100mA                                       |  |
| Insulation Resistance: | 100 MΩ min. @ 500 VDC                                                       |  |
| Operating Life:        | 2,000 make-and-break cycles, each circuit                                   |  |
| Dielectric Strength:   | 500 V rms @ sea level between adjacent terminals                            |  |
| Operating Temperature  | -40° C to 85° C                                                             |  |

# **SERIES KAN SWITCHES**

## HALF-PITCH LOW PROFILE DIP SWITCHES