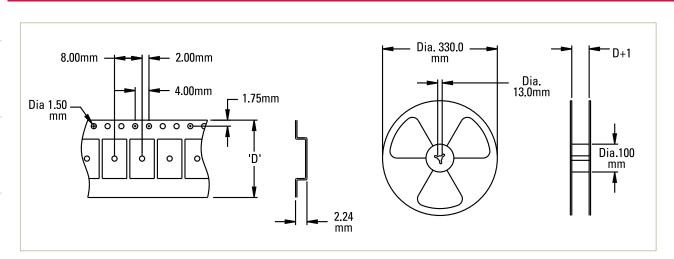

|
| Movable Contact:  | Copper alloy, gold finish   |  |
| Terminal Contact: | Brass, gold finish          |  |
| Tape Seal:        | Mylar, amber color          |  |



Specifications subject to change without notice.



NAVIGATION SWITCHES

PUSHBUTTON SWITCHES

SNAP-ACTION SWITCHES

# **SERIES KAN SWITCHES**

## HALF-PITCH LOW PROFILE DIP SWITCHES

### **GULL WING**



| Positions | Dimen<br>MM | sion A<br>Inches |
|-----------|-------------|------------------|
| 2         | 3.77        | 0.148            |
| 4         | 6.31        | 0.248            |
| 6         | 8.85        | 0.348            |
| 8         | 11.39       | 0.448            |
| 10        | 13.73       | 0.541            |









### **ACTUATOR OPTIONS**

### WITHOUT TOP TAPE SEAL





### **TAPE & REEL PACKAGING**



212

Phone: 800-867-2717 Fax: 763-531-8235