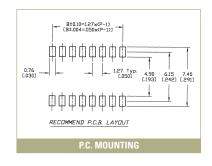

### **GULL WING**

| Positions | Dimen<br>MM | sion A<br>Inches |
|-----------|-------------|------------------|
| 2         | 3.77        | 0.148            |
| 4         | 6.31        | 0.248            |
| 6         | 8.85        | 0.348            |
| 8         | 11.39       | 0.448            |
| 10        | 13.73       | 0.541            |