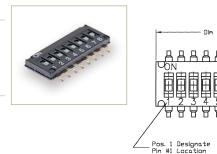

ICATIONS/MARKETS

- Garage door openers
- Test & instrumentation
- ▶ Telecommunications
- ► Controller application

### TYPICAL SMT TEMPERATURE PROFILE



| MATERIALS         | and the second second       |  |
|-------------------|-----------------------------|--|
| Base:             | PPS UL94 V0, black finish   |  |
| Cover:            | PPS UL94 V0, black finish   |  |
| Actuator:         | Nylon UL94 V0, white finish |  |
| Movable Contact:  | Copper alloy, gold finish   |  |
| Terminal Contact: | Brass, gold finish          |  |
| Tape Seal:        | Mylar, amber color          |  |



Specifications subject to change without notice.



NAVIGATION SWITCHES

PUSHBUTTON SWITCHES

SNAP-ACTION SWITCHES

# **SERIES KAN SWITCHES**

## HALF-PITCH LOW PROFILE DIP SWITCHES

### **GULL WING**



| Positions | Dimen<br>MM | sion A<br>Inches |
|-----------|-------------|------------------|
| 2         | 3.77        | 0.148            |
| 4         | 6.31        | 0.248            |
| 6         | 8.85        | 0.348            |
| 8         | 11.39       | 0.448            |
| 10        | 13.73       | 0.541            |









### **ACTUATOR OPTIONS**

### WITHOUT TOP TAPE SEAL





### **TAPE & REEL PACKAGING**



212

Phone: 800-867-2717 Fax: 763-531-8235