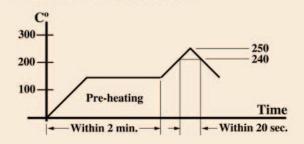

### TYPICAL SMT TEMPERATURE PROFILE

| MATERIALS         | and the second second       |  |
|-------------------|-----------------------------|--|
| Base:             | PPS UL94 V0, black finish   |  |
| Cover:            | PPS UL94 V0, black finish   |  |
| Actuator:         | Nylon UL94 V0, white finish |  |
| Movable Contact:  | Copper alloy, gold finish   |  |
| Terminal Contact: | Brass, gold finish          |  |
| Tape Seal:        | Mylar, amber color          |  |