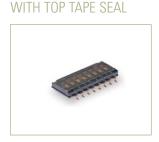

### TYPICAL SMT TEMPERATURE PROFILE

| MATERIALS         | and the second second       |  |
|-------------------|-----------------------------|--|
| Base:             | PPS UL94 V0, black finish   |  |
| Cover:            | PPS UL94 V0, black finish   |  |
| Actuator:         | Nylon UL94 V0, white finish |  |
| Movable Contact:  | Copper alloy, gold finish   |  |
| Terminal Contact: | Brass, gold finish          |  |
| Tape Seal:        | Mylar, amber color          |  |