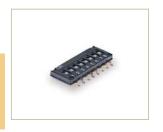

## HALF-PITCH LOW PROFILE DIP SWITCHES

| Switch Function:       | 2, 4, 6, 8 & 10 positions<br>Switch: 25mA @ 24 VDC<br>Carry: 100mA @ 50 VDC |  |
|------------------------|-----------------------------------------------------------------------------|--|
| Ratings:               |                                                                             |  |
| Contact Resistance:    | initial 50mΩ typical @ 2-4 VCD, 100mA                                       |  |
| Insulation Resistance: | 100 MΩ min. @ 500 VDC                                                       |  |
| Operating Life:        | 2,000 make-and-break cycles, each circuit                                   |  |
| Dielectric Strength:   | 500 V rms @ sea level between adjacent terminals                            |  |
| Operating Temperature  | -40° C to 85° C                                                             |  |

#### **FEATURES & BENEFITS**

- Half pitch, low profile, SMT
- ► Tape & reel packaging

### WITHOUT TOP TAPE SEAL