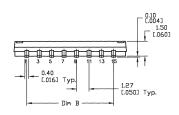

### **GULL WING**

| Positions | Dimen<br>MM | sion A<br>Inches |
|-----------|-------------|------------------|
| 2         | 3.77        | 0.148            |
| 4         | 6.31        | 0.248            |
| 6         | 8.85        | 0.348            |
| 8         | 11.39       | 0.448            |
| 10        | 13.73       | 0.541            |