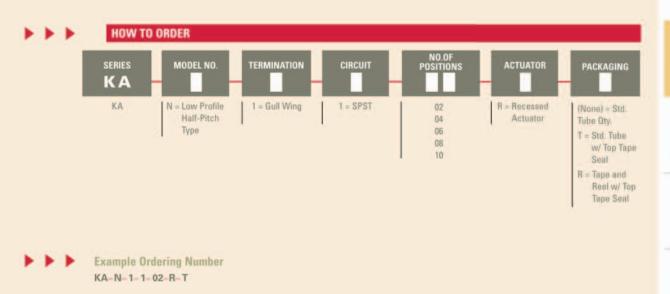

Operating Temperature  | -40° C to 85° C                                                             |  |

#### **FEATURES & BENEFITS**

- Half pitch, low profile, SMT
- ► Tape & reel packaging

#### APPLICATIONS/MARKETS

- Garage door openers
- Test & instrumentation
- ▶ Telecommunications
- ► Controller application

### TYPICAL SMT TEMPERATURE PROFILE



| MATERIALS         | and the second second       |  |
|-------------------|-----------------------------|--|
| Base:             | PPS UL94 V0, black finish   |  |
| Cover:            | PPS UL94 V0, black finish   |  |
| Actuator:         | Nylon UL94 V0, white finish |  |
| Movable Contact:  | Copper alloy, gold finish   |  |
| Terminal Contact: | Brass, gold finish          |  |
| Tape Seal:        | Mylar, amber color          |  |



Specifications subject to change without notice.



NAVIGATION SWITCHES

PUSHBUTTON SWITCHES

SNAP-ACTION SWITCHES

# **SERIES KAN SWITCHES**

## HALF-PITCH LOW PROFILE DIP SWITCHES

### **GULL WING**



| Positions | Dimen<br>MM | sion A<br>Inches |
|-----------|-------------|------------------|
| 2         | 3.77        | 0.148            |
| 4         | 6.31        | 0.248            |
| 6         | 8.85        | 0.348            |
| 8         | 11.39       | 0.448            |
| 10        | 13.73       | 0.541            |









### **ACTUATOR OPTIONS**

### WITHOUT TOP TAPE SEAL





### **TAPE & REEL PACKAGING**



212

Phone: 800-867-2717 Fax: 763-531-8235