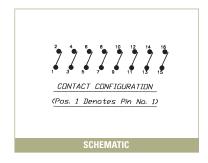

# **SERIES KAN SWITCHES**

## HALF-PITCH LOW PROFILE DIP SWITCHES

### **GULL WING**

| Positions | Dimen<br>MM | sion A<br>Inches |
|-----------|-------------|------------------|
| 2         | 3.77        | 0.148            |
| 4         | 6.31        | 0.248            |
| 6         | 8.85        | 0.348            |
| 8         | 11.39       | 0.448            |
| 10        | 13.73       | 0.541            |