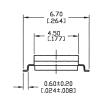

### **GULL WING**

| Positions | Dimen<br>MM | sion A<br>Inches |
|-----------|-------------|------------------|
| 2         | 3.77        | 0.148            |
| 4         | 6.31        | 0.248            |
| 6         | 8.85        | 0.348            |
| 8         | 11.39       | 0.448            |
| 10        | 13.73       | 0.541            |