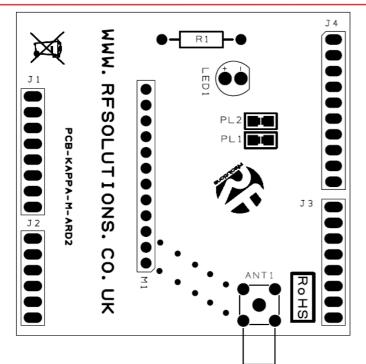

# **KAPPAM-ARD**

| Arduino Pir |
|-------------|
| Pin4- CTS   |
| Pin3- RTS   |
| Pin2-TX     |
| Pin1- RX    |
|             |

| Link     | Action      | Description                         |
|----------|-------------|-------------------------------------|
| PL 11/12 | Open/Closed | TX/RX serial option link to Arduino |