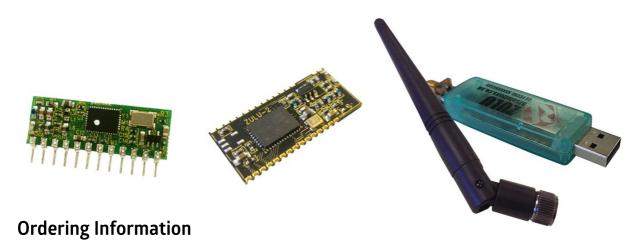

### KAPPAM-868

This enables a serial data radio link from Arduino to Arduino and is compatible with other RF Solutions' compatible products. (KAPPA-M868, ZULU2-M868 and ZULU-DONGLE)

| Part No    | Description                             |
|------------|-----------------------------------------|
| KAPPAM-ARD | Arduino Shield with KAPPAM Modem module |