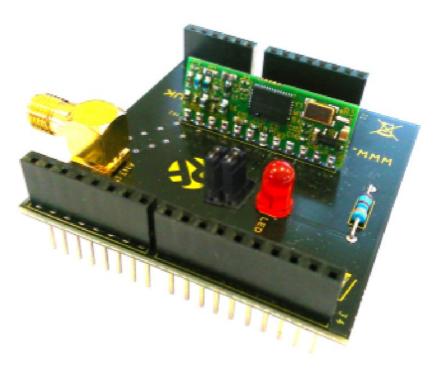

# **KAPPAM Arduino Shields**

## **Description**

The KAPPA Arduino shield provides a enables the features of the KAPPA on Arduino platform. This is available in two versions:

### KAPPAM-868

This enables a serial data radio link from Arduino to Arduino and is compatible with other RF Solutions' compatible products. (KAPPA-M868, ZULU2-M868 and ZULU-DONGLE)

| Part No    | Description                             |
|------------|-----------------------------------------|
| KAPPAM-ARD | Arduino Shield with KAPPAM Modem module |

# **KAPPAM-ARD**

| Arduino Pir |
|-------------|
| Pin4- CTS   |
| Pin3- RTS   |
| Pin2-TX     |
| Pin1- RX    |
|             |

| Link     | Action      | Description                         |
|----------|-------------|-------------------------------------|
| PL 11/12 | Open/Closed | TX/RX serial option link to Arduino |