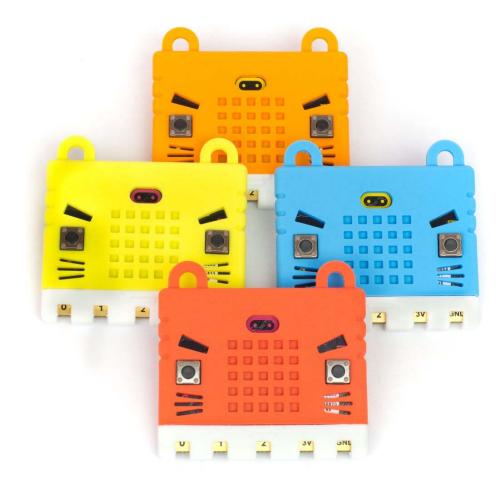

## Kitty Case for micro:bit

Increase your micro:bit cuteness factor to over NINE THOUSAND with these soft rubber cases. They'll protect your micro:bit but still give you access to all of the ports, buttons, and lights. The Kitty Case is made from hard-wearing, soft, flexible rubber, making it a cinch to fit or remove it. The white piece lets you see the labels on the edge connector and access the pads with crocodile clips, or you can remove it altogether if you need to use the whole edge connector.

You can access the three buttons, micro-USB, and JST connectors through cutouts in the case, and the rubber over the LED matrix diffuses the lights beautifully.

| Orange /KBOT001 |
|-----------------|
|                 |
| Yellow /KBOT002 |
|                 |
| Blue /KBOT003   |
|                 |
| Red /KBOT004    |

https://shop.pimoroni.com/?q=KBOT003 3-7-18