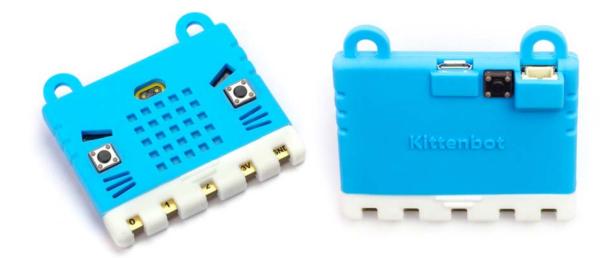

## Kitty Case for micro:bit

Increase your micro:bit cuteness factor to over NINE THOUSAND with these soft rubber cases. They'll protect your micro:bit but still give you access to all of the ports, buttons, and lights. The Kitty Case is made from hard-wearing, soft, flexible rubber, making it a cinch to fit or remove it. The white piece lets you see the labels on the edge connector and access the pads with crocodile clips, or you can remove it altogether if you need to use the whole edge connector.

You can access the three buttons, micro-USB, and JST connectors through cutouts in the case, and the rubber over the LED matrix diffuses the lights beautifully.

| Orange /KBOT001 |
|-----------------|
|                 |
| Yellow /KBOT002 |
|                 |
| Blue /KBOT003   |
|                 |
| Red /KBOT004    |