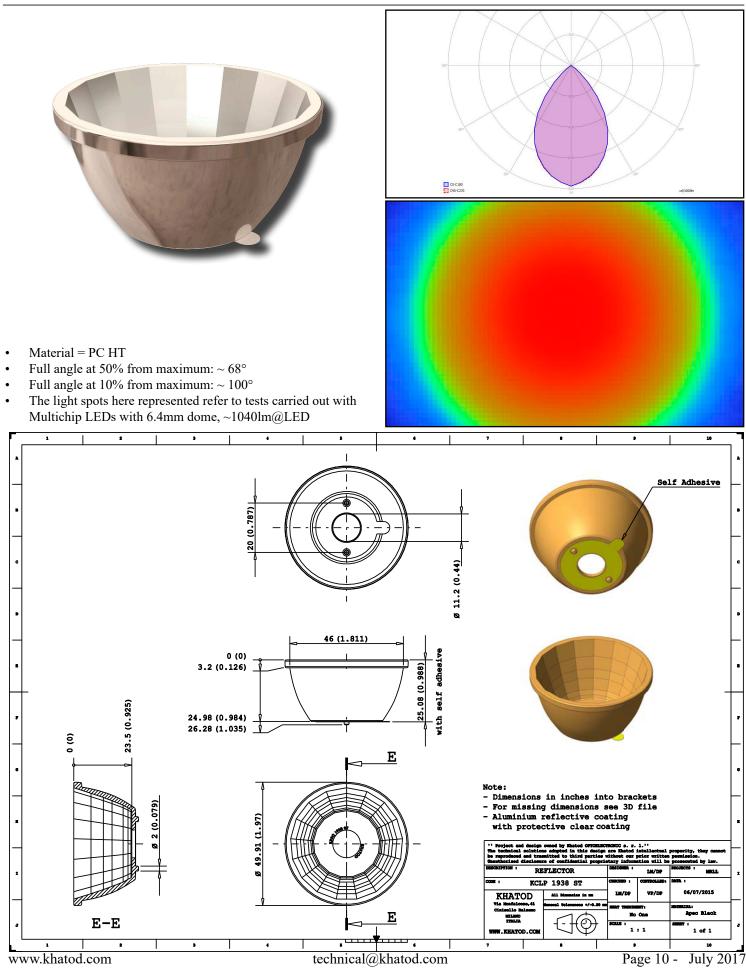

### Materials

| Material                                                          | Тор       | Tstg      |
|-------------------------------------------------------------------|-----------|-----------|
| PC + Aluminum Coating with Protective Clear Coat                  | -20°110°C | -40°110°C |
| PC HT White                                                       | -20°120°C | -40°120°C |
| The Adhesive Tape VHB 5909 datasheet, is available at 3M website. |           |           |