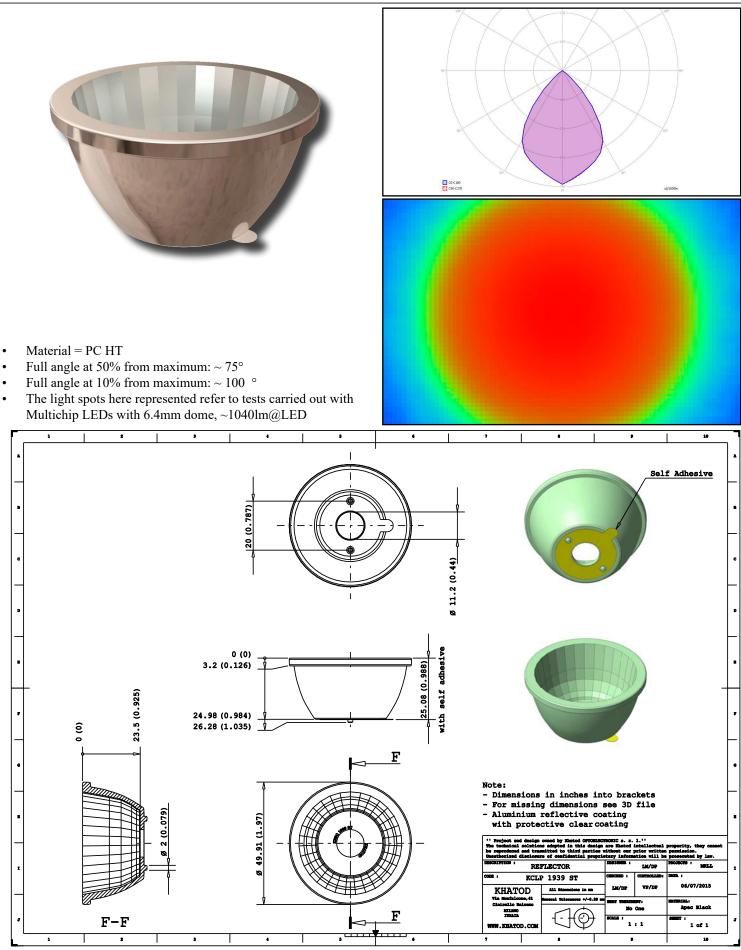

#### Notes:

- Intensity (I) and illuminance (E) data are normalized by 1000 lm
- The optical values shown are the result of optical simulations carried out with LIGHTOOLS, ASAP and ZEMAX software systems. The optical simulations are carried out on the basis of the typical values provided in the LED manufacturers' official datasheets. The photometric analysis has been carried out on physical samples. On request, by supplying your PCB, we can provide the measurement photometric file.