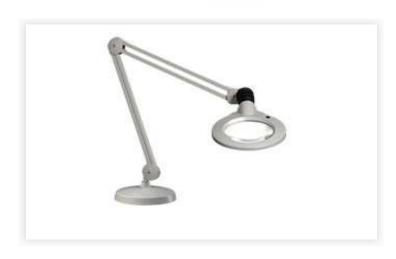

## KFM LED KFL026128

## KFM LED-2/FE 5D LIGHT GREY

KFM LED produces nearly 75% greater light output than traditional KFM models. A heavy-duty, all-metal construction with sleek design, adjustable arm and excellent light output makes the KFM suitable for a variety of industrial applications. No knobs to tighten, nothing to with a large transport of the control of the con