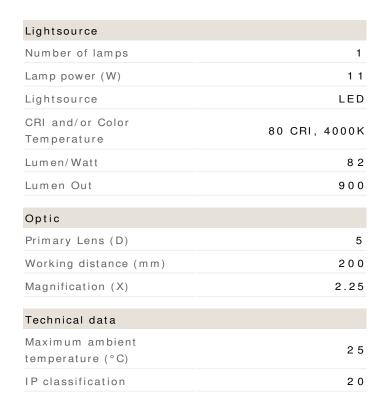

| Electrical data        |                 |
|------------------------|-----------------|
| Maximum frequency (Hz) | 6 0             |
| Minimum frequency (Hz) | 5 0             |
| Maximum voltage (V)    | 120             |
| Voltage from (V)       | 100             |
| Total consumption (W)  | 1 1             |
| Dimensions             |                 |
| Net weight (kg)        | 0               |
| Arm length (in.)       | 3 0             |
| Body                   |                 |
| Body color             | Grey            |
|                        |                 |
| Termination            |                 |
| Mounting               | Table/desk base |