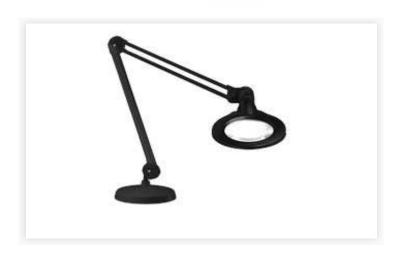

## KFM LED KFL026152

## KFM LED-2/FE 5D BLACK

KFM LED produces nearly 75% greater light output than traditional KFM models. A heavy-duty, all-metal construction with sleek design, adjustable arm and excellent light output makes the KFM suitable for a variety of industrial applications. No knobs to tighten, nothing to with a large transported to the content of the c