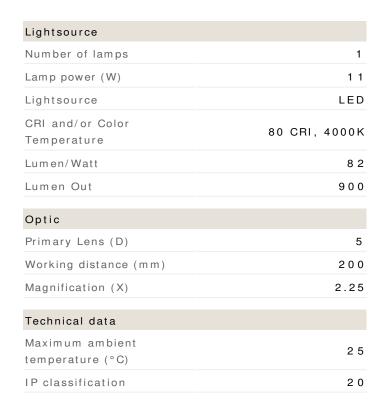

| Electrical data        |                 |
|------------------------|-----------------|
| Maximum frequency (Hz) | 6 0             |
| Minimum frequency (Hz) | 5 0             |
| Maximum voltage (V)    | 1 2 0           |
| Voltage from (V)       | 100             |
| Total consumption (W)  | 1 1             |
| Dimensions             |                 |
| Net weight (kg)        | 0               |
| Arm length (in.)       | 3 0             |
| Body                   |                 |
| Body color             | Black           |
|                        |                 |
| Termination            |                 |
| Mounting               | Table/desk base |