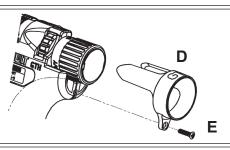

## GTH REPLACEMENT KITS INSTALLATION INSTRUCTIONS

© Panduit Corp. 2013

1. KGTHBLD - Blade Replacement Kit:

A: Blade

B: Screw

C: Removable Threadlocker

2. KGTHTL - Tension Lockout Kit

D: Lockout

E: Screw

Replacement Parts (Sold Separately)

WH24287C01 - Replacement Blade Guard Housing

WH25092A01 - Extended Blade Guard

For Technical Support: 888-506-5400, ext. 83255

Email: techsupport@panduit.com

Panduit Europe, EMEA Service Center, Almelo, Netherlands Tel.: +31 546-580-452 • Fax.: +31 546-580-441