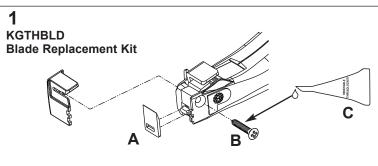

## GTH REPLACEMENT KITS INSTALLATION INSTRUCTIONS

© Panduit Corp. 2013

1. KGTHBLD - Blade Replacement Kit:

A: Blade

B: Screw

C: Removable Threadlocker

2. KGTHTL - Tension Lockout Kit

D: Lockout