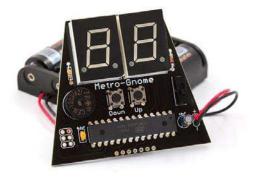

## SparkFun Metro-Gnome

KIT-09236 ROHS

**Description:** The SparkFun Metro-Gnome is a basic digital metronome used to keep time during music practice. This is a basic kit that goes together in 15-20 minutes for people learning to solder, and 5-10 minutes for those with a bit of experience.

## Kit Includes:

- 1 x Metro-Gnome PCB
- 1 x ATmega168
- 2 x 7-segment red LED
- 1 x 10uF cap
- 1 x 0.1uF cap
- 1 x 10k resistor
- 1 x 1N4148 diode
- 1 x Piezo Speaker
- 1 x mini power switch
- 2 x push button reset switches
- 1 x battery holder pack
- 4 x 1500mAh AA Alkaline Battery