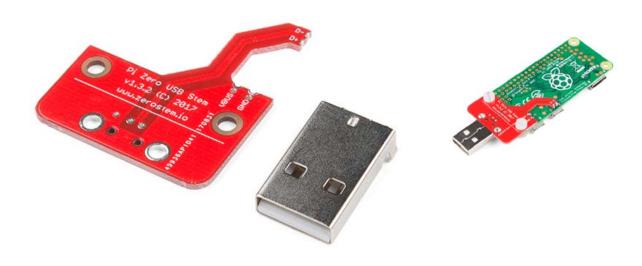

## Pi Zero USB Stem

KIT-14526

The Pi Zero USB Stem is a PCB kit that turns a Raspberry Pi Zero into a USB dongle. Once the Stem is installed, your Raspberry Pi can be plugged directly into a computer or USB hub without any additional cables or power supplies. The Raspberry Pi then acts as a USB device using its own Linux kernel gadget drivers to get started.

## Includes

- 1x Pi Zero USB Stem
- 1x USB Connector
- 2x Nylon Bolt 2x Nylon Screw