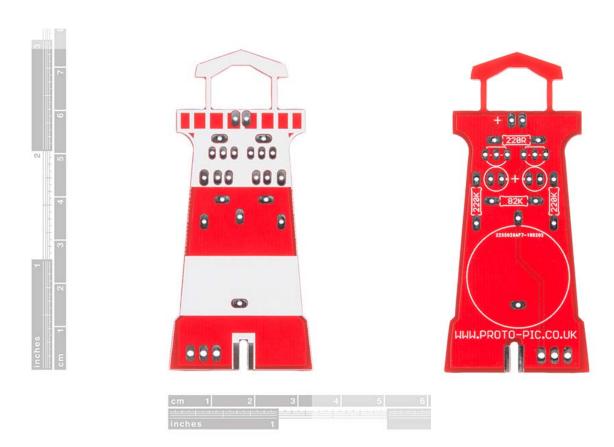

## **INCLUDES**

- 1x Lighthouse PCB
- 1x Stand PCB
- 1x White LED
- 1x 220 Ohm Resistor
- 1x 82k Ohm Resistor
- 2x 220k Ohm Resistors
- 2x 2N3904 NPN Transistors
- 2x 10uF Capacitors
- 1x Power Switch
- 1x CR2032 Battery Holder