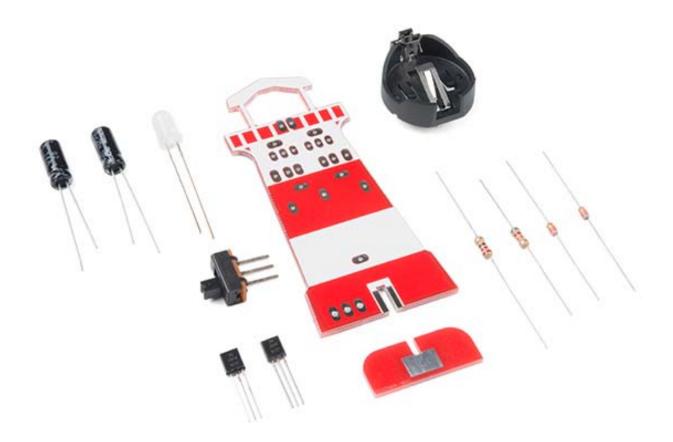

Every Lighthouse Beginner Soldering Kit includes one lighthouse PCB and base, a CR2032 battery holder, four resistors, two NPN transistors, two capacitors, a power switch and a single white LED for the lighthouse light!. All you need to supply (besides a soldering iron and solder) is a CR2032 coin cell battery since it is **not** included to make shipping easier.

## **INCLUDES**

- 1x Lighthouse PCB
- 1x Stand PCB
- 1x White LED
- 1x 220 Ohm Resistor
- 1x 82k Ohm Resistor
- 2x 220k Ohm Resistors
- 2x 2N3904 NPN Transistors
- 2x 10uF Capacitors
- 1x Power Switch
- 1x CR2032 Battery Holder