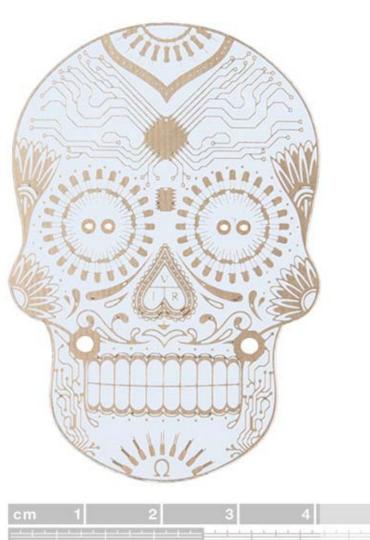

## Day of the Geek - Soldering Badge Kit (White)

KIT-14636

The Day of the Dead only comes around once a year but what if you could celebrate it any day you want? With this white version of the Day of the Geek soldering kit you will be able to learn the basics of soldering by being able to assemble a light-up skull badge! Each Day of the Geek kit takes about 5-10min to assemble with basic soldering materials (not included) Say no to sugar skulls and say yes to solder skulls instead!

Every Day of the Geek Soldering Badge Kit includes one white skull PCB, a CR2032 battery holder, a pin back, and three pairs of colored LEDs so you have the option of Red, White or Blue eyes. All you need to supply (besides a soldering iron and solder) is a CR2032 coin cell battery since it is **not** included to make shipping easier.

## **INCLUDES**

- 1x White Skull PCB
- 2x Red LEDs
- 2x Blue LEDs
- 2x White LEDs
- 1x CR2032 Battery holder
- 1x Pin back