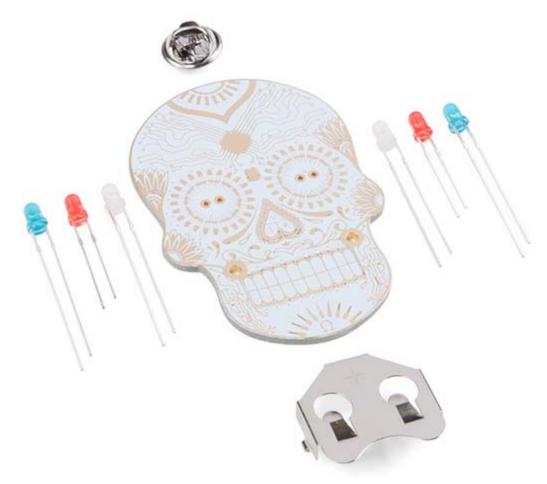

## Day of the Geek - Soldering Badge Kit (White)

KIT-14636

The Day of the Dead only comes around once a year but what if you could celebrate it any day you want? With this white version of the Day of the Geek soldering kit you will be able to learn the basics of soldering by being able to assemble a light-up skull badge! Each Day of the Geek kit takes about 5-10min to assemble with basic soldering materials (not included) Say no to sugar skulls and say yes to solder skulls instead!

Every Day of the Geek Soldering Badge Kit includes one white skull PCB, a CR2032 battery holder, a pin back, and three pairs of colored LEDs so you have the option of Red, White or Blue eyes. All you need to supply (besides a soldering iron and solder) is a CR2032 coin cell battery since it is **not** included to make shipping easier.

## **INCLUDES**

- 1x White Skull PCB
- 2x Red LEDs
- 2x Blue LEDs
- 2x White LEDs
- 1x CR2032 Battery holder
- 1x Pin back