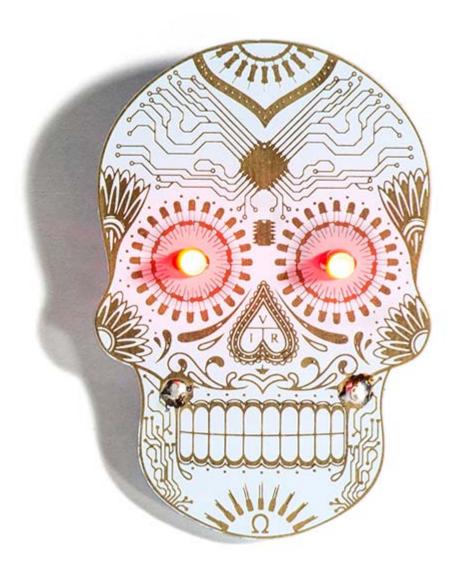

## Day of the Geek - Soldering Badge Kit (White)

KIT-14636

The Day of the Dead only comes around once a year but what if you could celebrate it any day you want? With this white version of the Day of the Geek soldering kit you will be able to learn the basics of soldering by being able to assemble a light-up skull badge! Each Day of the Geek kit takes about 5-10min to assemble with basic soldering materials (not included) Say no to sugar skulls and say yes to solder skulls instead!

Every Day of the Geek Soldering Badge Kit includes one white skull PCB, a CR2032 battery holder, a pin back, and three pairs of colored LEDs so you have the option of Red, White or Blue eyes. All you need to supply (besides a soldering iron and solder) is a CR2032 coin cell battery since it is **not** included to make shipping easier.

Happy Dia de los Muertos, everyone!

**Note:** Since this product is a kit, assembly and a basic knowledge of soldering will be required. The Day of the Geek Badge does not come pre-assembled.