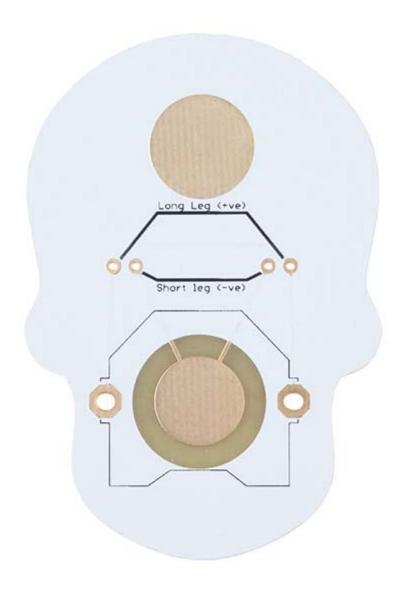

## Day of the Geek - Soldering Badge Kit (White)

KIT-14636

The Day of the Dead only comes around once a year but what if you could celebrate it any day you want? With this white version of the Day of the Geek soldering kit you will be able to learn the basics of soldering by being able to assemble a light-up skull badge! Each Day of the Geek kit takes about 5-10min to assemble with basic soldering materials (not included) Say no to sugar skulls and say yes to solder skulls instead!

Every Day of the Geek Soldering Badge Kit includes one white skull PCB, a CR2032 battery holder, a pin back, and three pairs of colored LEDs so you have the option of Red, White or Blue eyes. All you need to supply (besides a soldering iron and solder) is a CR2032 coin cell battery since it is **not** included to make shipping easier.

## **INCLUDES**

- 1x White Skull PCB
- 2x Red LEDs
- 2x Blue LEDs
- 2x White LEDs
- 1x CR2032 Battery holder
- 1x Pin back