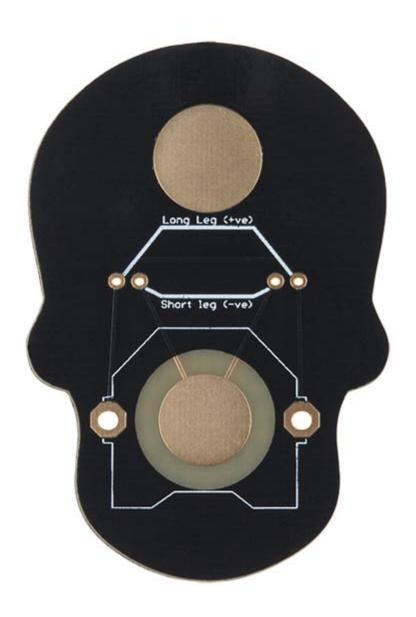

Every Day of the Geek Soldering Badge Kit includes one black skull PCB, a CR2032 battery holder, a pin back, and three pairs of colored LEDs so you have the option of Red, White or Blue eyes. All you need to supply (besides a soldering iron and solder) is a CR2032 coin cell battery since it is **not** included to make shipping easier.

## **INCLUDES**

- 1x Black Skull PCB
- 2x Red LEDs
- 2x Blue LEDs
- 2x White LEDs
- 1x CR2032 Battery holder
- 1x Pin back

https://www.sparkfun.com/products/14637 4-3-18