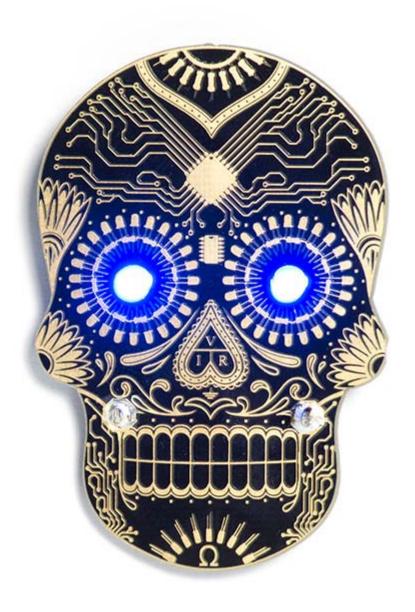

## Day of the Geek - Soldering Badge Kit (Black)

KIT-14637

The Day of the Dead only comes around once a year but what if you could celebrate it any day you want? With this black version of the Day of the Geek soldering kit you will be able to learn the basics of soldering by being able to assemble a light-up skull badge! Each Day of the Geek kit takes about 5-10min to assemble with basic soldering materials (not included) Say no to sugar skulls and say yes to solder skulls instead!

Every Day of the Geek Soldering Badge Kit includes one black skull PCB, a CR2032 battery holder, a pin back, and three pairs of colored LEDs so you have the option of Red, White or Blue eyes. All you need to supply (besides a soldering iron and solder) is a CR2032 coin cell battery since it is **not** included to make shipping easier.

## **INCLUDES**

- 1x Black Skull PCB
- 2x Red LEDs
- 2x Blue LEDs
- 2x White LEDs
- 1x CR2032 Battery holder
- 1x Pin back

https://www.sparkfun.com/products/14637 4-3-18