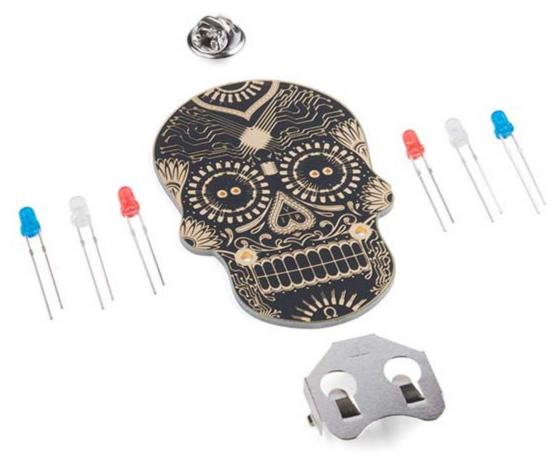

## Day of the Geek - Soldering Badge Kit (Black)

KIT-14637

The Day of the Dead only comes around once a year but what if you could celebrate it any day you want? With this black version of the Day of the Geek soldering kit you will be able to learn the basics of soldering by being able to assemble a light-up skull badge! Each Day of the Geek kit takes about 5-10min to assemble with basic soldering materials (not included) Say no to sugar skulls and say yes to solder skulls instead!

Every Day of the Geek Soldering Badge Kit includes one black skull PCB, a CR2032 battery holder, a pin back, and three pairs of colored LEDs so you have the option of Red, White or Blue eyes. All you need to supply (besides a soldering iron and solder) is a CR2032 coin cell battery since it is **not** included to make shipping easier.

## **INCLUDES**

- 1x Black Skull PCB
- 2x Red LEDs
- 2x Blue LEDs
- 2x White LEDs
- 1x CR2032 Battery holder
- 1x Pin back

https://www.sparkfun.com/products/14637 4-3-18