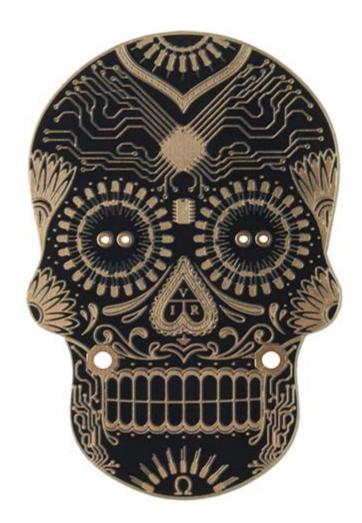

## Day of the Geek - Soldering Badge Kit (Black)

KIT-14637

The Day of the Dead only comes around once a year but what if you could celebrate it any day you want? With this black version of the Day of the Geek soldering kit you will be able to learn the basics of soldering by being able to assemble a light-up skull badge! Each Day of the Geek kit takes about 5-10min to assemble with basic soldering materials (not included) Say no to sugar skulls and say yes to solder skulls instead!

## **INCLUDES**

- 1x Black Skull PCB
- 2x Red LEDs
- 2x Blue LEDs
- 2x White LEDs
- 1x CR2032 Battery holder
- 1x Pin back

https://www.sparkfun.com/products/14637 4-3-18