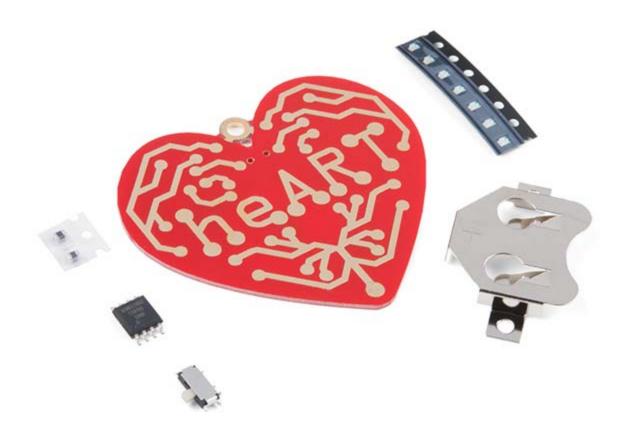

Every heART pendant kit includes one heart-shaped PCB, a CR2032 SMD battery holder, SMD LEDs, capacitors, switch, and an ATtiny85 (the heart of the heART). All you need to supply (besides a soldering iron and solder) is a CR2032 coin cell battery since it is **not** included to make shipping easier and some way to hang the completed pendant from your neck when you assemble it. The

## **INCLUDES**

- 1x heART PCB
- 5x SMD Red LEDs
- 1x SMD Capacitor
- 1x SMD ATtiny85
- 1x SMD Switch
- 1x CR2032 SMD Battery Clip