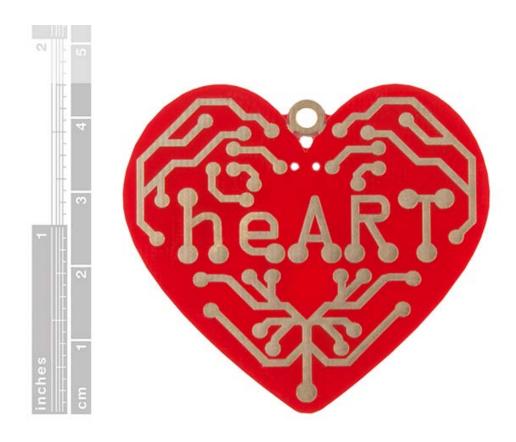

## heART - Surface Mount Soldering Kit

KIT-14640

Be still my beating heart! With the heART Surface Mount Soldering Kit you will be able to learn the basics of SMD soldering by being able to assemble a beating heart pendant! Each heART kit takes about 20-40min to assemble depending on your soldering skill level with basic soldering materials (not included). This little kit provides a great learning tool to help you practice and improve your overall soldering skills without proving to be an impossible challenge!

Every heART pendant kit includes one heart-shaped PCB, a CR2032 SMD battery holder, SMD LEDs, capacitors, switch, and an ATtiny85 (the heart of the heART). All you need to supply (besides a soldering iron and solder) is a CR2032 coin cell battery since it is **not** included to make shipping easier and some way to hang the completed pendant from your neck when you assemble it. The