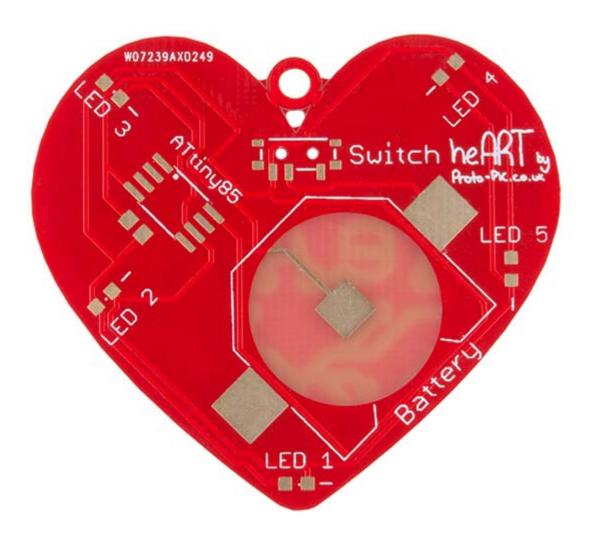

Every heART pendant kit includes one heart-shaped PCB, a CR2032 SMD battery holder, SMD LEDs, capacitors, switch, and an ATtiny85 (the heart of the heART). All you need to supply (besides a soldering iron and solder) is a CR2032 coin cell battery since it is **not** included to make shipping easier and some way to hang the completed pendant from your neck when you assemble it. The

## **INCLUDES**

- 1x heART PCB
- 5x SMD Red LEDs
- 1x SMD Capacitor
- 1x SMD ATtiny85
- 1x SMD Switch
- 1x CR2032 SMD Battery Clip