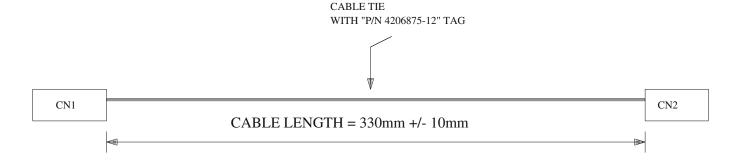

-10mm

ONE TO ONE

LABELING:

A P/N LABEL SURROUNDED AT THE MIDDLE OF PIN 1

USAGE: PANEL CABLE FOR SHARP 15" AND 18" PANEL

CABLE P/N: 4206875-12

NAME: DF11-28WAY, 330mm