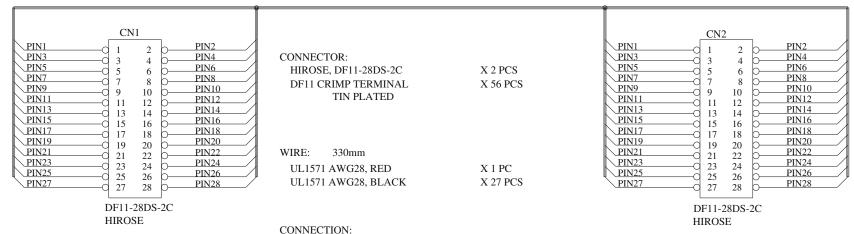

-10mm

ONE TO ONE

LABELING:

A P/N LABEL SURROUNDED AT THE MIDDLE OF PIN 1

USAGE: PANEL CABLE FOR SHARP 15" AND 18" PANEL

CABLE P/N: 4206875-12

NAME: DF11-28WAY, 330mm