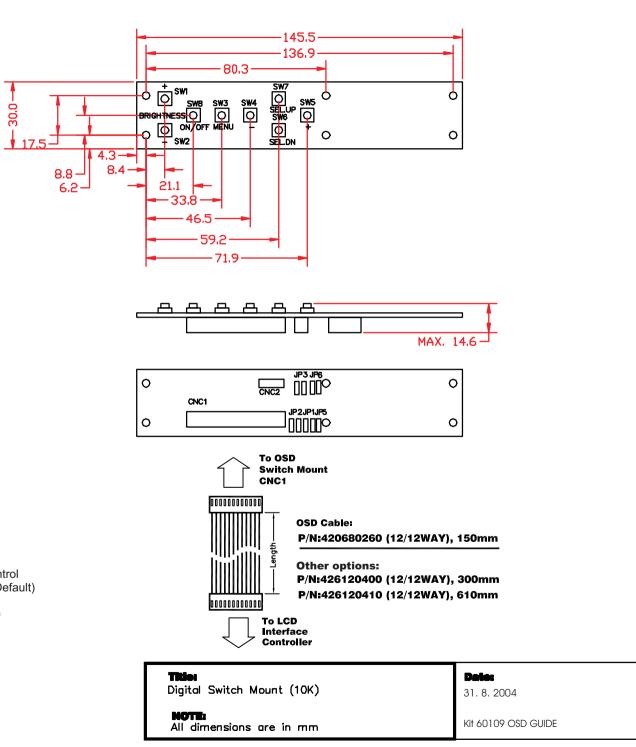

| CNC1 Pin Assignment<br>Connector : JST XHD12 |                      |
|----------------------------------------------|----------------------|
| pin #                                        | description          |
| 12                                           | no connection        |
| 11                                           | OSD Select UP        |
| 10                                           | OSD Select Down      |
| 9                                            | OSD Plus/Right       |
| 8                                            | OSD Minus/Left       |
| 7                                            | OSD Menu             |
| 6                                            | Ground               |
| 5                                            | Backlight Brightness |
|                                              | VR pin B             |
| 4                                            | Backlight Brightness |
|                                              | VR pin WIP           |
| 3                                            | Backlight Brightness |
|                                              | VR pin A             |
| 2                                            | Power Switch B       |
| 1                                            | Power Switch A       |

| CNC2 Pin assignment<br>Connector : Hirose DF13—9F |                           |  |
|---------------------------------------------------|---------------------------|--|
| Connector: Hirose DF13-9F                         |                           |  |
| pin #                                             | description               |  |
| 9                                                 | Ground                    |  |
| 8                                                 | Adjust Down/Decrease/Left |  |
| 7                                                 | Adjust Up/Increase/Right  |  |
| 6                                                 | Select Down               |  |
| 5                                                 | Select Up                 |  |
| 4                                                 | Ground                    |  |
| 3                                                 | No connection             |  |
| 2                                                 | No connection             |  |
| 1                                                 | Power On/Off              |  |

Jumper setting:

JP1: SWAP DEC/INC SWITCH 1-2,3-4 closed : NORMAL 1-3,2-4 closed : SWAPPED

JP2: SWAP SEL UP/DN SWITCH

1-2,3-4 closed : NORMAL 1-3,2-4 closed : SWAPPED

JP3: SWAP BRIGHTNESS INC/DEC SWITCH

1-2,3-4 closed : NORMAL 1-3,2-4 closed : SWAPPED

JP5 : 1-2 closed : Disable On/Off power button control Open : Enable On/Off power button control(Default)

JP6 : 1-2 closed : Default power on (JP5 set open) 3-4 closed: Defalt power off (JP5 set open)