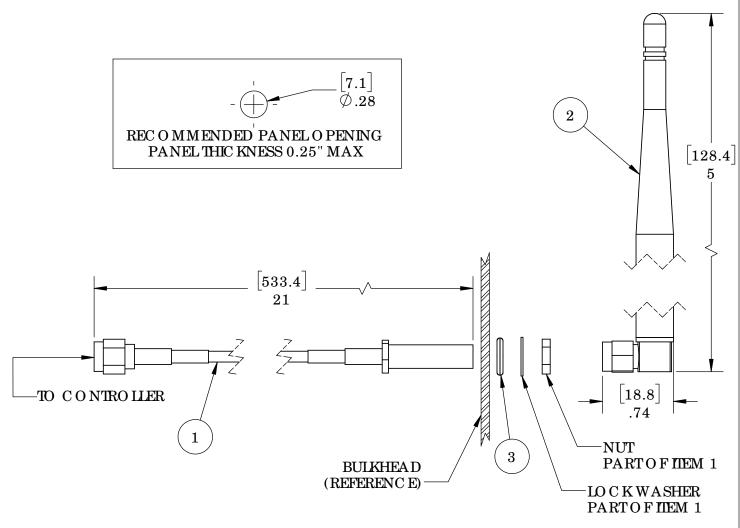

| IIEM | PN         | DESC RIPTIO N                                                     | Q TY. |
|------|------------|-------------------------------------------------------------------|-------|
| 1    | 326046-01A | CABLE, RP-SMA MALE TO RP-SMA FEMALE, 21-IN                        | 1     |
| 2    | 320006-01  | ANTENNA, 2.4G HZ, O UTDO O R, RIG HT ANG LE, RP-SMA MALE, 1.5d Bi | 1     |
| 3    | C O N369   | CONNO-RING FOR SMACONNECTORS                                      | 1     |