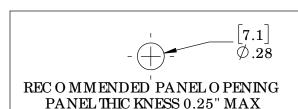

| IIEM | PN         | DESC RIPTIO N                                       | Q TY. |
|------|------------|-----------------------------------------------------|-------|
| 1    | 326046-01A | C ABLE,RP-SMA MALE TO RP-SMA FEMALE, 21-IN          | 1     |
| 2    | ANT019     | ANTENNA, O UTDO O R, STRAIG HT, RP-SMA MALE,1.5d Bi | 1     |
| 3    | CON369     | CONNO-RING FOR SMACONNECTORS                        | 1     |