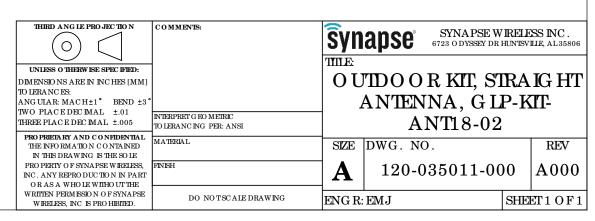

| REVISIO NS |      |                        |           |          |
|------------|------|------------------------|-----------|----------|
| ZO NE      | REV. | C HANG E DESC RIPTIO N | APPRO VED | DATE     |
| ALL        | A000 | C REATE                | EMJ       | 11/30/16 |

| IIEM | PN         | DESC RIPTIO N                                       | Q TY. |
|------|------------|-----------------------------------------------------|-------|
| 1    | 326046-01A | C ABLE,RP-SMA MALE TO RP-SMA FEMALE, 21-IN          | 1     |
| 2    | ANT019     | ANTENNA, O UTDO O R, STRAIG HT, RP-SMA MALE,1.5d Bi | 1     |
| 3    | CON369     | CONNO-RING FOR SMACONNECTORS                        | 1     |