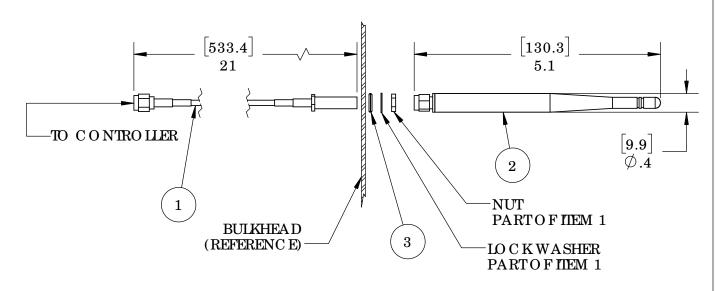

| IIEM | PN         | DESC RIPTIO N                                       | Q TY. |
|------|------------|-----------------------------------------------------|-------|
| 1    | 326046-01A | C ABLE,RP-SMA MALE TO RP-SMA FEMALE, 21-IN          | 1     |
| 2    | ANT019     | ANTENNA, O UTDO O R, STRAIG HT, RP-SMA MALE,1.5d Bi | 1     |
| 3    | CON369     | CONNO-RING FOR SMACONNECTORS                        | 1     |