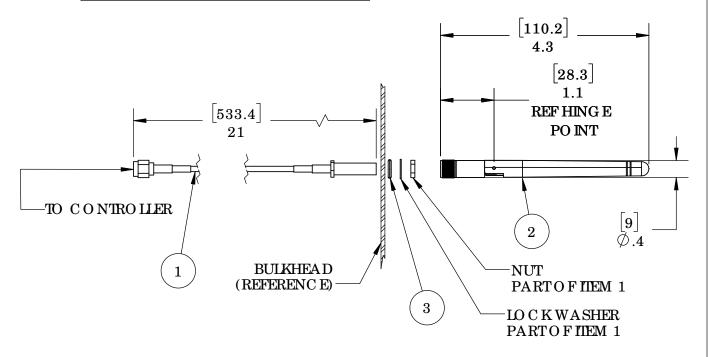

| 1    |            |                                                                 |       |
|------|------------|-----------------------------------------------------------------|-------|
| IIEM | PN         | DESC RIPTIO N                                                   | Q TY. |
| 1    | 326046-01A | CABLE, RP-SMA MALE TO RP-SMA FEMALE, 21-IN                      | 1     |
| 2    | ANT016     | ANTENNA,2.4G HZ, INDO O R, ARTIC ULATING, RP-SMA MALE, 2.0 d Bi | 1     |
| 3    | CON369     | CONNO-RING FOR SMA CONNECTORS                                   | 1     |