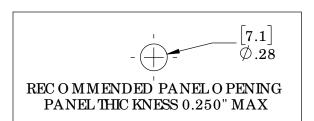

| 1    |            |                                                                 |       |
|------|------------|-----------------------------------------------------------------|-------|
| IIEM | PN         | DESC RIPTIO N                                                   | Q TY. |
| 1    | 326046-01A | CABLE, RP-SMA MALE TO RP-SMA FEMALE, 21-IN                      | 1     |
| 2    | ANT016     | ANTENNA,2.4G HZ, INDO O R, ARTIC ULATING, RP-SMA MALE, 2.0 d Bi | 1     |
| 3    | CON369     | CONNO-RING FOR SMA CONNECTORS                                   | 1     |