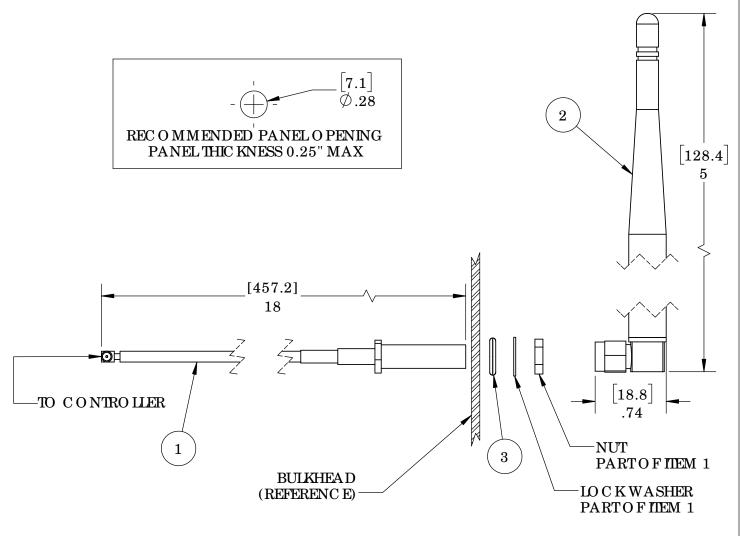

| IIEM | PN         | DESC RIPTIO N                                                     | Q TY. |
|------|------------|-------------------------------------------------------------------|-------|
| 1    | 326043-01A | CABLE, u.FL TO RP-SMA FEMALE, 18-IN                               | 1     |
| 2    | 320006-01  | ANTENNA, 2.4G HZ, O UTDO O R, RIG HT ANG LE, RP-SMA MALE, 1.5d Bi | 1     |
| 3    | C O N369   | CONNO-RING FOR SMACONNECTORS                                      | 1     |