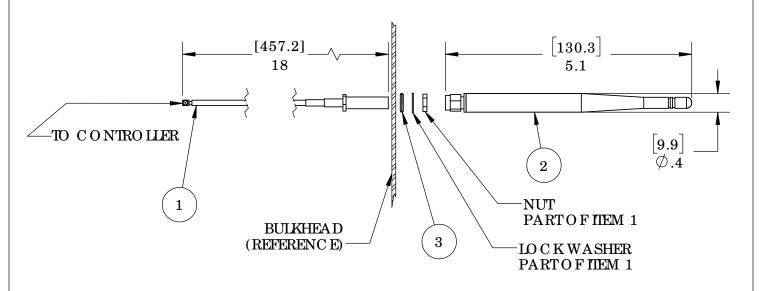

| IIEM | PN         | DESC RIPTIO N                                                | Q TY. |
|------|------------|--------------------------------------------------------------|-------|
| 1    | 326043-01A | CABLE, u.FL TO RP-SMA FEMALE, 18 INCH                        | 1     |
| 2    | ANT019     | ANTENNA, 2.4G HZ, O UTDO O R, STRAIG HT, RP-SMA MALE,1.5d Bi | 1     |
| 3    | C O N369   | CONNO-RING FOR SMACONNECTORS                                 | 1     |