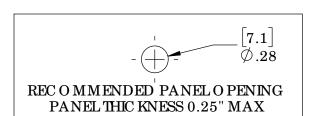

| IIEM | PN         | DESC RIPTIO N                                                | Q TY. |
|------|------------|--------------------------------------------------------------|-------|
| 1    | 326043-01A | CABLE, u.FL TO RP-SMA FEMALE, 18 INCH                        | 1     |
| 2    | ANT019     | ANTENNA, 2.4G HZ, O UTDO O R, STRAIG HT, RP-SMA MALE,1.5d Bi | 1     |
| 3    | C O N369   | CONNO-RING FOR SMACONNECTORS                                 | 1     |