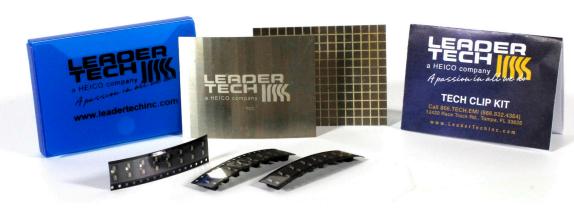

## **Tech Clip Kit**

This do-it-yourself kit contains everything a design engineer needs to create and assemble a high performance PCB shield prototype without special tools or experience. Our engineering team developed this fast and easy solution to streamline the development and EMI test stages of your project. Now you can cut and form a one piece board level shield to your exact specifications saving you both time and money.

#### Included in Your Kit

- 20 Tech Clips in standard tape and reel packaging for high-speed automated placement
- 2 60mm x 80mm x
   0.25mm Tech Clip Covers

#### **Applications & Benefits**

- Everything you need to assemble a high performance PCB shield prototype without special tools or experience.
- Fast and easy solution to streamline development and EMI test stages of your project saving you time and money.