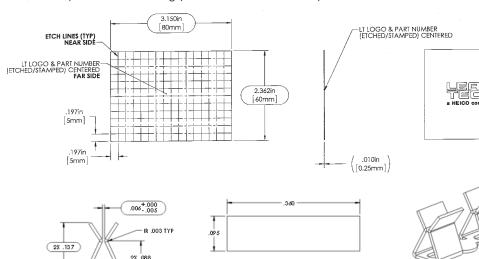

#### Included in Your Kit

- 20 Tech Clips in standard tape and reel packaging for high-speed automated placement
- 2 60mm x 80mm x
   0.25mm Tech Clip Covers

#### **Material**

- Tech Clips .008" Thick Pre-Tin Plated Phos. Bronze
- Tech Clip Covers .010" Thick Alloy 770

RECOMMENDED SOLDER
PAD SIZE (360 X 095)