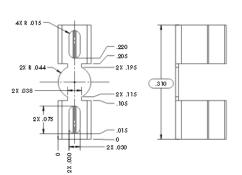

#### **Material**

- Tech Clips .008" Thick Pre-Tin Plated Phos. Bronze
- Tech Clip Covers .010" Thick Alloy 770

RECOMMENDED SOLDER
PAD SIZE (360 X 095)