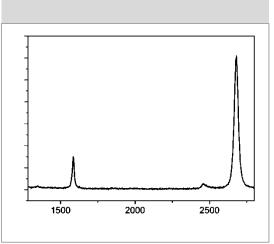

man and Optical Microscopy |
| Appearance (Color)        | Transparent                  |
| Transparency              | >97%                         |
| Appearance (Form)         | Film                         |
| Coverage                  | >95%                         |
| Number of graphene layers | 1                            |
| Thickness (theoretical)   | 0.345 nm                     |
| Grain size                | Up to 10 µm                  |

#### Substrate

#### Cu foil

| Thickness | 18 μm                                                               |
|-----------|---------------------------------------------------------------------|
| Note:     | The copper foil has been pretreated for easier bottom layer removal |





#### **Optical Microscopy**



#### **Raman Spectrum**



#### SEM image



## HRTEM image





KLG-1010-18CU Product Datasheet Rev. April 29, 2017 Page **2** of **2**