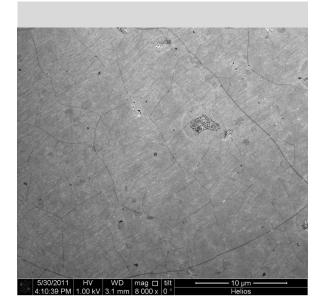

croscopy |
| Appearance (Color)        | Transparent                  |
| Transparency              | >97%                         |
| Appearance (Form)         | Film                         |
| Coverage                  | >95%                         |
| Number of graphene layers | 1                            |
| Thickness (theoretical)   | 0.345 nm                     |
| Grain size                | Up to 10 µm                  |

#### Substrate

#### Cu foil

| Thickness | 18 μm                                                               |
|-----------|---------------------------------------------------------------------|
| Note:     | The copper foil has been pretreated for easier bottom layer removal |





#### **Optical Microscopy**



#### **Raman Spectrum**



#### SEM image



## HRTEM image





KLG-1010-18CU Product Datasheet Rev. April 29, 2017 Page **2** of **2**