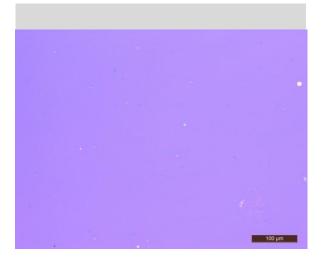

lity Control           | Raman and Optical Microscopy |
| Appearance (Color)        | Transparent                  |
| Transparency              | >97%                         |
| Appearance (Form)         | Film                         |
| Coverage                  | >95%                         |
| Number of graphene layers | 1                            |
| Thickness (theoretical)   | 0.345 nm                     |
| Grain size                | Up to 10 µm                  |

#### Substrate

#### Cu foil

| Thickness | 18 μm                                                               |
|-----------|---------------------------------------------------------------------|
| Note:     | The copper foil has been pretreated for easier bottom layer removal |





#### **Optical Microscopy**



#### **Raman Spectrum**



#### SEM image



## HRTEM image





KLG-1010-18CU Product Datasheet Rev. April 29, 2017 Page **2** of **2**