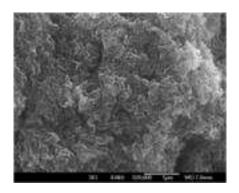

## **KLG-RGO-1G Product Datasheet**

KLG-RGO-1G is 1 gram of reduced graphene oxide powder, packaged in a glass bottle. Graphene oxide was reduced to create the reduced graphene oxide.

## Reduced Graphene Oxide (RGO) Properties

| Form                       | Powder                         |
|----------------------------|--------------------------------|
| Reduction Method           | Chemical Reduction             |
| Color of Powder            | Black                          |
| Odor                       | None                           |
| Dispensability             | <0.1gm/mL in NMP, DMSO and DMF |
| Electrical Conductivity    | 666.7 S/m on 20nm thick film   |
| BET Surface Area           | 422.69 - 499.85 m²/g           |
| Density                    | 1.91 g/cm <sup>3</sup>         |
| Solubility                 | Insoluble                      |
| Sheet Dimension            | Variable                       |
| Humidity (Karl Fisher TGA) | 3.7 - 4.2%                     |