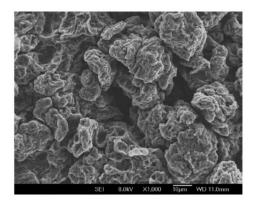

## **KLG-RGO-1G Product Datasheet**

KLG-RGO-1G is 1 gram of reduced graphene oxide powder, packaged in a glass bottle. Graphene oxide was reduced to create the reduced graphene oxide.

## Reduced Graphene Oxide (RGO) Properties

| Form                       | Powder                         |
|----------------------------|--------------------------------|
| Reduction Method           | Chemical Reduction             |
| Color of Powder            | Black                          |
| Odor                       | None                           |
| Dispensability             | <0.1gm/mL in NMP, DMSO and DMF |
| Electrical Conductivity    | 666.7 S/m on 20nm thick film   |
| BET Surface Area           | 422.69 - 499.85 m²/g           |
| Density                    | 1.91 g/cm <sup>3</sup>         |
| Solubility                 | Insoluble                      |
| Sheet Dimension            | Variable                       |
| Humidity (Karl Fisher TGA) | 3.7 - 4.2%                     |