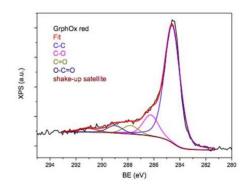

## **Elemental Analysis**

| Carbon   | 77-87% |
|----------|--------|
| Hydrogen | 0-1%   |
| Nitrogen | 0-1%   |
| Sulfur   | 0      |
| Oxygen   | 13-22% |