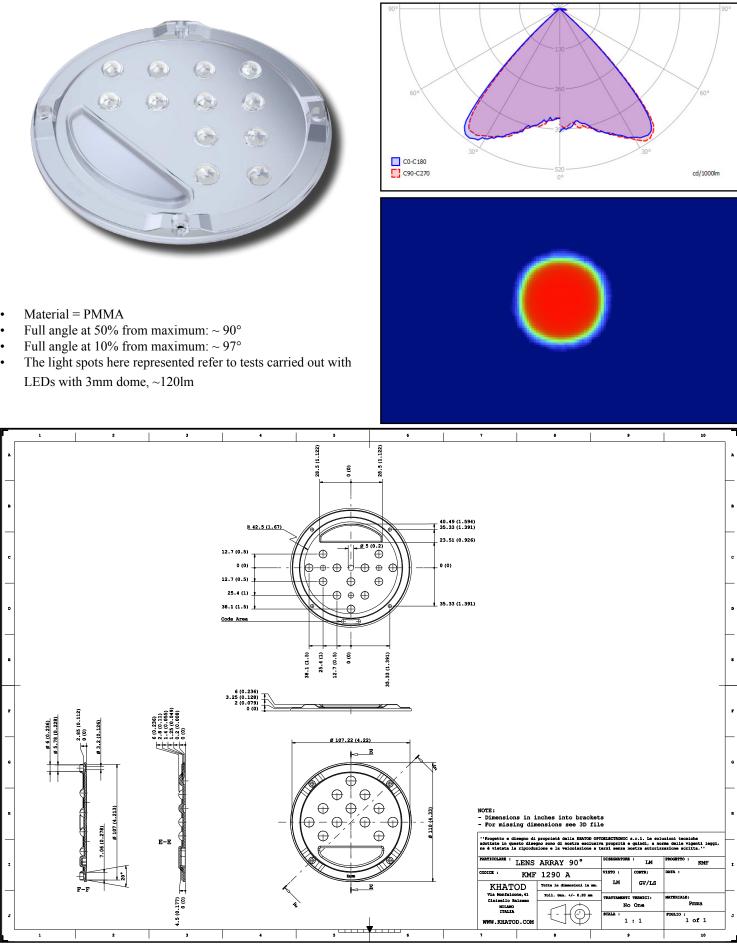

### KMF1290A - 90° Symmetrical

www.khatod.com

technical@khatod.com

Page 8 - January 2015

#### Notes:

Intensity (I) and illuminance (E) data are normalized by 1000 lm

The optical values shown are the result of optical simulations carried out with ASAP and ZEMAX software systems. The optical simulations are carried out on the basis of the typical values provided in the LED manufacturers' official datasheets. The photometric analysis has been carried out on physical samples. On request, by supplying your PCB, we can provide the measurement photometric file.