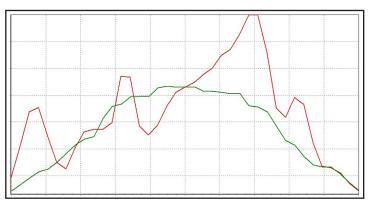

## KNAC0401ASM - Asymmetric For Residential & Industrial Light

- Material = PMMA
- Full angle at 50% from
  Full angle at 10% from
  maximum: ~ 135°x101°
  maximum: ~ 167°x164°
- The light spots here represented refer to tests carried out with LEDs with 3mm dome, ~250lm