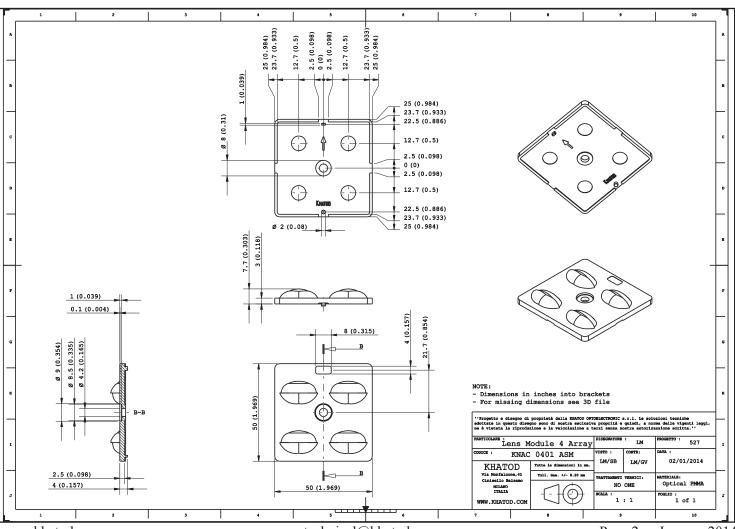

## KNAC0401ASM - Asymmetric For Residential & Industrial Light

- Material = PMMA
- Full angle at 50% from
  Full angle at 10% from
  maximum: ~ 135°x101°
  maximum: ~ 167°x164°
- The light spots here represented refer to tests carried out with LEDs with 3mm dome, ~250lm