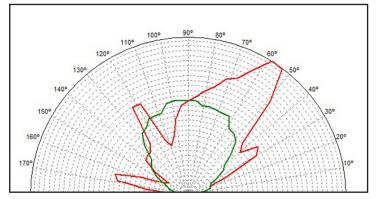

## KNAC0401ASM - Asymmetric For Residential & Industrial Light

- Material = PMMA
- Full angle at 50% from
  Full angle at 10% from
  maximum: ~ 135°x101°
  maximum: ~ 167°x164°
- The light spots here represented refer to tests carried out with LEDs with 3mm dome, ~250lm