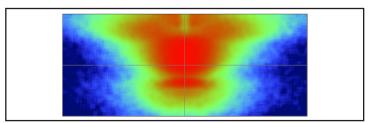

## KNAC0401ASM - Asymmetric For Residential & Industrial Light

- Material = PMMA
- Full angle at 50% from
  Full angle at 10% from
  maximum: ~ 135°x101°
  maximum: ~ 167°x164°
- The light spots here represented refer to tests carried out with LEDs with 3mm dome, ~250lm