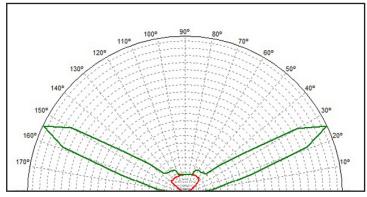

## KNAC0403ASM - IESNA TYPE I

- Material = PMMA
- Full angle at 50% from
  Full angle at 10% from
  maximum: ~ 106°x146°
  maximum: ~ 157°x158°
- The light spots here represented refer to tests carried out with LEDs with 3mm dome, ~250lm