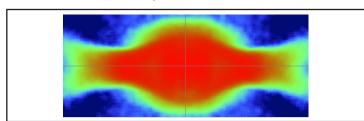

## KNAC0403ASM - IESNA TYPE I

- Material = PMMA
- Full angle at 50% from
  Full angle at 10% from
  maximum: ~ 106°x146°
  maximum: ~ 157°x158°
- The light spots here represented refer to tests carried out with LEDs with 3mm dome, ~250lm