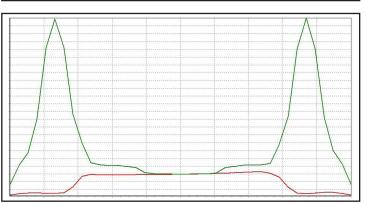

## KNAC0403ASM - IESNA TYPE I

- Material = PMMA
- Full angle at 50% from
  Full angle at 10% from
  maximum: ~ 106°x146°
  maximum: ~ 157°x158°
- The light spots here represented refer to tests carried out with LEDs with 3mm dome, ~250lm