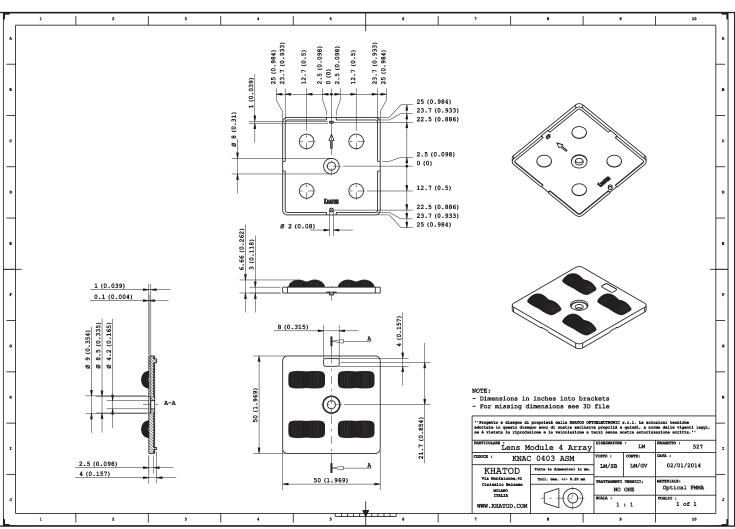

roducts comprise IC, Modules, Potentiometer, IC Socket, Relay, Connector. Our parts cover such applications as commercial, industrial, and automotives areas.

We are looking forward to setting up business relationship with you and hope to provide you with the best service and solution. Let us make a better world for our industry!



## Contact us

Tel: +86-755-8981 8866 Fax: +86-755-8427 6832

Email & Skype: info@chipsmall.com Web: www.chipsmall.com

Address: A1208, Overseas Decoration Building, #122 Zhenhua RD., Futian, Shenzhen, China









## KNAC0403ASM - IESNA TYPE I



- Material = PMMA
- Full angle at 50% from
  Full angle at 10% from
  maximum: ~ 106°x146°
  maximum: ~ 157°x158°
- The light spots here represented refer to tests carried out with LEDs with 3mm dome, ~250lm