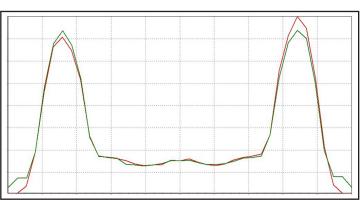

## KNAC0404ASM - IESNA TYPE: VS Short - 120° SYMM

- Material = PMMA
- Full angle at 50% from
  Full angle at 10% from
  maximum: ~ 130°x130°
  maximum: ~ 152°x152°
- The light spots here represented refer to tests carried out with LEDs with 3mm dome, ~250lm