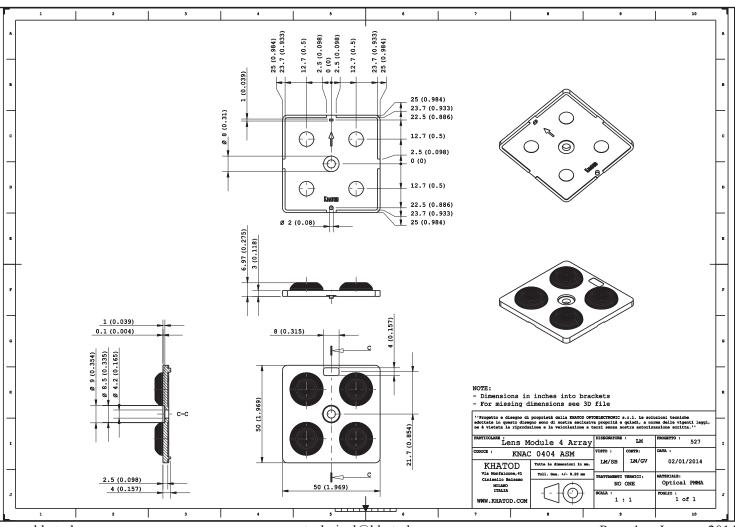

## KNAC0404ASM - IESNA TYPE: VS Short - 120° SYMM

- Material = PMMA
- Full angle at 50% from
  Full angle at 10% from
  maximum: ~ 130°x130°
  maximum: ~ 152°x152°
- The light spots here represented refer to tests carried out with LEDs with 3mm dome, ~250lm