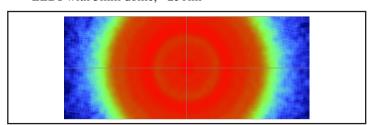

## KNAC0404ASM - IESNA TYPE: VS Short - 120° SYMM

- Material = PMMA
- Full angle at 50% from
  Full angle at 10% from
  maximum: ~ 130°x130°
  maximum: ~ 152°x152°
- The light spots here represented refer to tests carried out with LEDs with 3mm dome, ~250lm