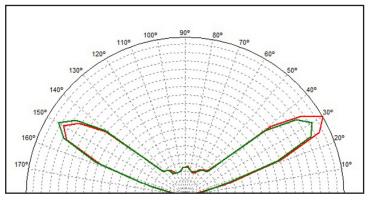

## KNAC0404ASM - IESNA TYPE: VS Short - 120° SYMM

- Material = PMMA
- Full angle at 50% from
  Full angle at 10% from
  maximum: ~ 130°x130°
  maximum: ~ 152°x152°
- The light spots here represented refer to tests carried out with LEDs with 3mm dome, ~250lm