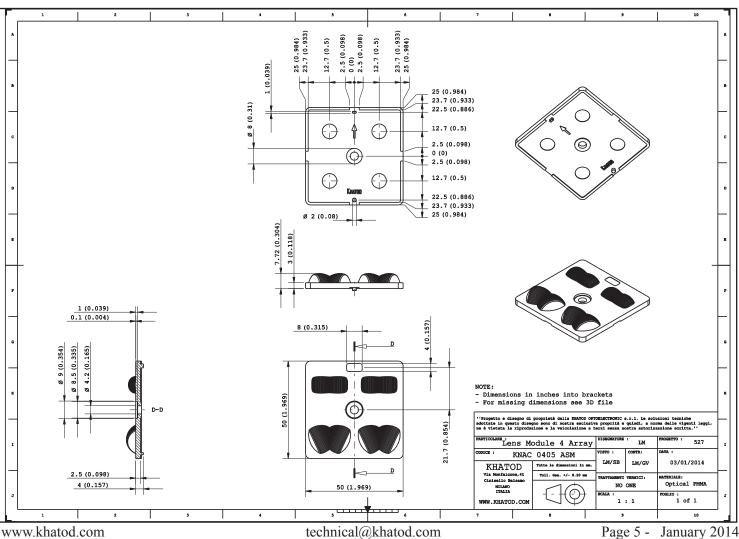

Modules, Potentiometer, IC Socket, Relay, Connector. Our parts cover such applications as commercial, industrial, and automotives areas.

We are looking forward to setting up business relationship with you and hope to provide you with the best service and solution. Let us make a better world for our industry!



## Contact us

Tel: +86-755-8981 8866 Fax: +86-755-8427 6832

Email & Skype: info@chipsmall.com Web: www.chipsmall.com

Address: A1208, Overseas Decoration Building, #122 Zhenhua RD., Futian, Shenzhen, China









## KNAC0405ASM - IESNA TYPE: Type I



- Material = PMMA
- Full angle at 50% from maximum:  $\sim 148^{\circ}x107^{\circ}$ Full angle at 10% from maximum: ~ 185°x168°
- The light spots here represented refer to tests carried out with LEDs with 3mm dome, ~250lm