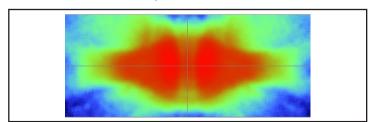

## KNAC0405ASM - IESNA TYPE: Type I

- Material = PMMA
- Full angle at 50% from maximum:  $\sim 148^{\circ}x107^{\circ}$ Full angle at 10% from maximum: ~ 185°x168°
- The light spots here represented refer to tests carried out with LEDs with 3mm dome, ~250lm