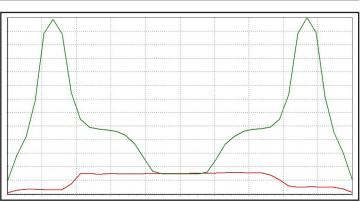

## KNAC0405ASM - IESNA TYPE: Type I

- Material = PMMA
- Full angle at 50% from maximum:  $\sim 148^{\circ}x107^{\circ}$ Full angle at 10% from maximum: ~ 185°x168°
- The light spots here represented refer to tests carried out with LEDs with 3mm dome, ~250lm