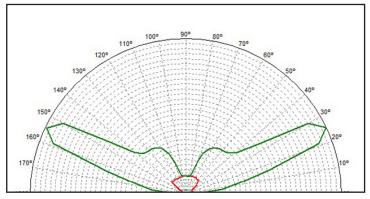

## KNAC0405ASM - IESNA TYPE: Type I

- Material = PMMA
- Full angle at 50% from maximum:  $\sim 148^{\circ}x107^{\circ}$ Full angle at 10% from maximum: ~ 185°x168°
- The light spots here represented refer to tests carried out with LEDs with 3mm dome, ~250lm