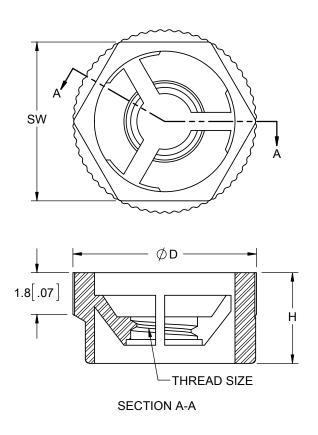

## NOTES:

- 1. MATERIAL: NYLON 6/6 UL94 V-2 (RMS-48)
- 2. COLOR: BLACK.
  3. ALTERNATE UNITS FOR REFERENCE ONLY.

| Е    | REDRAWN, ADDED -50 & -60 SIZES,SEE CO 200764 | SK 03/ | 22/2012 |
|------|----------------------------------------------|--------|---------|
| -    | SEE ENGINEERING FOR REV A TO D               |        |         |
| REV. | DESCRIPTION                                  | ENGR.  | DATE    |