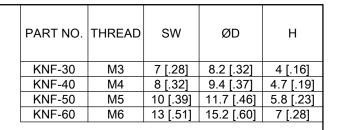

## NOTES:

- 1. MATERIAL: NYLON 6/6 UL94 V-2 (RMS-48)
- 2. COLOR: BLACK.
  3. ALTERNATE UNITS FOR REFERENCE ONLY.

| Е    | REDRAWN, ADDED -50 & -60 SIZES,SEE CO 200764 | SK 03/ | 22/2012 |
|------|----------------------------------------------|--------|---------|
| -    | SEE ENGINEERING FOR REV A TO D               |        |         |
| REV. | DESCRIPTION                                  | ENGR.  | DATE    |