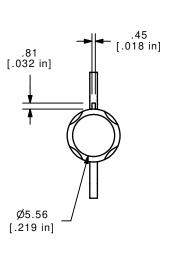

| С   | 160012 | REVISED AND REDRAWN | 5/8/06 | CT |  |  |  |
|-----|--------|---------------------|--------|----|--|--|--|
| REV | PCR NO | DESCRIPTION         | DATE   | BY |  |  |  |
|     |        |                     |        |    |  |  |  |

| THE INFORMATION CONTAINED IN THIS DOCUMENT IS PROPRIETARY |
|-----------------------------------------------------------|
| TO E-SWITCH AND IS NOT TO BE COPIED OR TRANSFERRED        |

|                   | E-SWITCH" |
|-------------------|-----------|
| TITLE KO KEY 1001 |           |

| SCALE 2:1 | DATE 5/8/2006 | CT CT | DWG K900012 | REV<br>C |
|-----------|---------------|-------|-------------|----------|
|-----------|---------------|-------|-------------|----------|