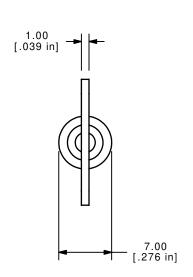

| THE INFORMATION CONTAINED IN THIS DOCUMENT IS PROPRIETARY |
|-----------------------------------------------------------|
| TO E-SWITCH AND IS NOT TO BE COPIED OR TRANSFERRED        |

|                   | E-SWITCH" |
|-------------------|-----------|
| TITLE KO KEY 1001 |           |

| SCALE 2:1 | DATE 5/8/2006 | CT CT | DWG K900012 | REV<br>C |
|-----------|---------------|-------|-------------|----------|
|-----------|---------------|-------|-------------|----------|