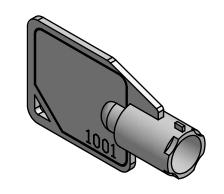

| THE INFORMATION CONTAINED IN THIS DOCUMENT IS PROPRIETARY |
|-----------------------------------------------------------|
| TO E-SWITCH AND IS NOT TO BE COPIED OR TRANSFERRED        |

|                   | E-SWITCH" |
|-------------------|-----------|
| TITLE KO KEY 1001 |           |

| SCALE 2:1 | DATE 5/8/2006 | CT CT | DWG K900012 | REV<br>C |
|-----------|---------------|-------|-------------|----------|
|-----------|---------------|-------|-------------|----------|