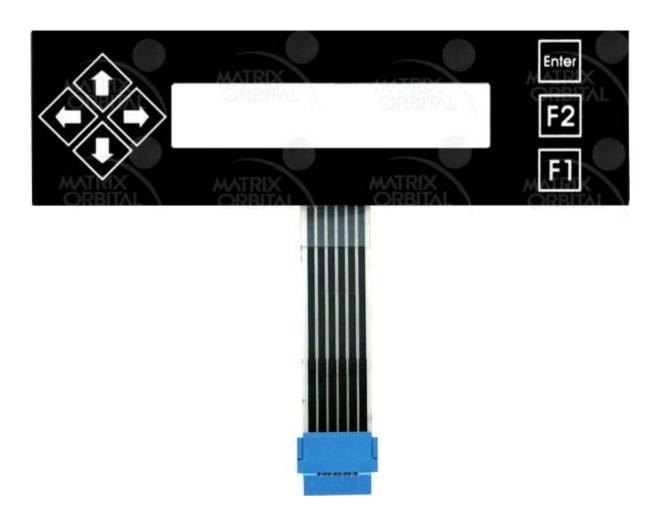

## KPP202A-BK (7 Button Kpd Overlay)

7 Button Keypad Overlay. May be used on any LK/VK 202-25 unit.