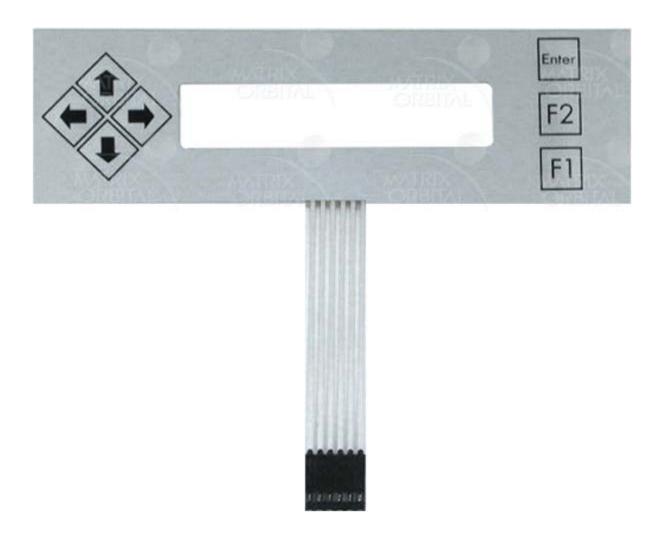

## KPP202A-SK (7 Button Kpd Overlay)

7 Button Keypad Overlay. May be used on any LK/VK 202-25 unit.

https://www.matrixorbital.com/product\_info.php?products\_id=1155 9-11-17