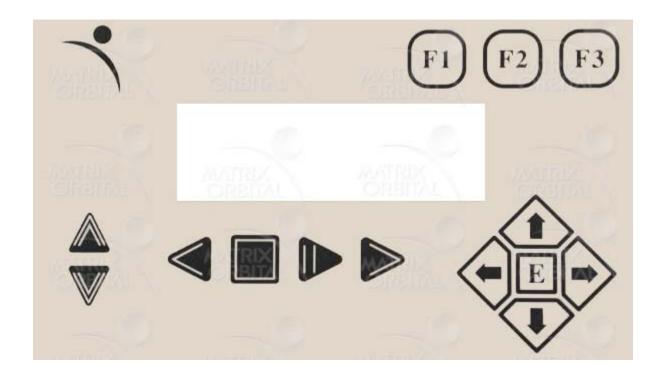

## KPP204A (15 Button Kpd Overlay)

May be used on any LK/VK 204-25 unit

https://www.matrixorbital.com/product\_info.php?products\_id=1153 9-11-17