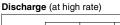

## **Typical Characteristics**

Discharge (at low rate)

| Nominal Capacity                               |           |          | 1400mAh                                              |
|------------------------------------------------|-----------|----------|------------------------------------------------------|
| Nominal Voltage                                |           |          | 1.2V                                                 |
| Charging Current                               |           | Standard | 140mA                                                |
|                                                |           | Fast     | 2100mA                                               |
| Charging Time                                  |           | Standard | 14 to 16Hrs.                                         |
|                                                |           | Fast     | about 1Hr.                                           |
| Ambient<br>Temperature                         | Charge    | Standard | 0°C to +45°C [+32°F to 113°F]                        |
|                                                |           | Fast     | 0°C to +45°C [+32°F to 113°F]                        |
|                                                | Discharge |          | -20°C to +60°C [ -4°F to 140°F]                      |
|                                                | Storage   |          | -30°C to +50°C [ -22°F to 122°F]                     |
| Internal Impedance (Av.)<br>(at 50% discharge) |           |          | 10.0mΩ<br>(at 1000Hz)                                |
| Weight                                         |           |          | 31g/1.09oz                                           |
| Dimensions(D)×(H)<br>(with tube)               |           |          | $\begin{array}{cccccccccccccccccccccccccccccccccccc$ |