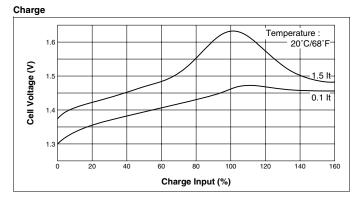

## **Typical Characteristics**

Discharge (at low rate)

| Nominal Capacity                               |           |          | 1400mAh                                              |
|------------------------------------------------|-----------|----------|------------------------------------------------------|
| Nominal Voltage                                |           |          | 1.2V                                                 |
| Charging Current                               |           | Standard | 140mA                                                |
|                                                |           | Fast     | 2100mA                                               |
| Charging Time                                  |           | Standard | 14 to 16Hrs.                                         |
|                                                |           | Fast     | about 1Hr.                                           |
| Ambient<br>Temperature                         | Charge    | Standard | 0°C to +45°C [+32°F to 113°F]                        |
|                                                |           | Fast     | 0°C to +45°C [+32°F to 113°F]                        |
|                                                | Discharge |          | -20°C to +60°C [ -4°F to 140°F]                      |
|                                                | Storage   |          | -30°C to +50°C [ -22°F to 122°F]                     |
| Internal Impedance (Av.)<br>(at 50% discharge) |           |          | 10.0mΩ<br>(at 1000Hz)                                |
| Weight                                         |           |          | 31g/1.09oz                                           |
| Dimensions(D)×(H)<br>(with tube)               |           |          | $\begin{array}{cccccccccccccccccccccccccccccccccccc$ |