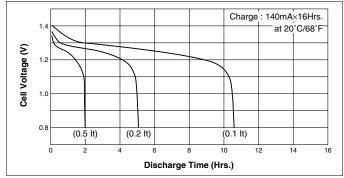

## **Typical Characteristics**

Discharge (at low rate)

| Nominal Capacity                               |           |          | 1400mAh                                              |
|------------------------------------------------|-----------|----------|------------------------------------------------------|
| Nominal Voltage                                |           |          | 1.2V                                                 |
| Charging Current                               |           | Standard | 140mA                                                |
|                                                |           | Fast     | 2100mA                                               |
| Charging Time                                  |           | Standard | 14 to 16Hrs.                                         |
|                                                |           | Fast     | about 1Hr.                                           |
| Ambient<br>Temperature                         | Charge    | Standard | 0°C to +45°C [+32°F to 113°F]                        |
|                                                |           | Fast     | 0°C to +45°C [+32°F to 113°F]                        |
|                                                | Discharge |          | -20°C to +60°C [ -4°F to 140°F]                      |
|                                                | Storage   |          | -30°C to +50°C [ -22°F to 122°F]                     |
| Internal Impedance (Av.)<br>(at 50% discharge) |           |          | 10.0mΩ<br>(at 1000Hz)                                |
| Weight                                         |           |          | 31g/1.09oz                                           |
| Dimensions(D)×(H)<br>(with tube)               |           |          | $\begin{array}{cccccccccccccccccccccccccccccccccccc$ |