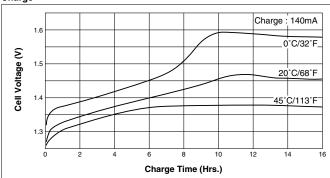

## **Typical Characteristics**

Discharge (at low rate)

| Nominal Capacity                               |           |          | 1400mAh                                              |
|------------------------------------------------|-----------|----------|------------------------------------------------------|
| Nominal Voltage                                |           |          | 1.2V                                                 |
| Charging Current                               |           | Standard | 140mA                                                |
|                                                |           | Fast     | 2100mA                                               |
| Charging Time                                  |           | Standard | 14 to 16Hrs.                                         |
|                                                |           | Fast     | about 1Hr.                                           |
| Ambient<br>Temperature                         | Charge    | Standard | 0°C to +45°C [+32°F to 113°F]                        |
|                                                |           | Fast     | 0°C to +45°C [+32°F to 113°F]                        |
|                                                | Discharge |          | -20°C to +60°C [ -4°F to 140°F]                      |
|                                                | Storage   |          | -30°C to +50°C [ -22°F to 122°F]                     |
| Internal Impedance (Av.)<br>(at 50% discharge) |           |          | 10.0mΩ<br>(at 1000Hz)                                |
| Weight                                         |           |          | 31g/1.09oz                                           |
| Dimensions(D)×(H)<br>(with tube)               |           |          | $\begin{array}{cccccccccccccccccccccccccccccccccccc$ |