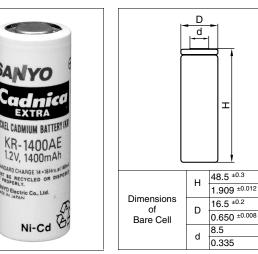

mm

inch

mm

inch

mm

inch

## **Typical Characteristics**

Discharge (at low rate)

| Nominal Capacity                               |           |          | 1400mAh                                              |
|------------------------------------------------|-----------|----------|------------------------------------------------------|
| Nominal Voltage                                |           |          | 1.2V                                                 |
| Charging Current                               |           | Standard | 140mA                                                |
|                                                |           | Fast     | 2100mA                                               |
| Charging Time                                  |           | Standard | 14 to 16Hrs.                                         |
|                                                |           | Fast     | about 1Hr.                                           |
| Ambient<br>Temperature                         | Charge    | Standard | 0°C to +45°C [+32°F to 113°F]                        |
|                                                |           | Fast     | 0°C to +45°C [+32°F to 113°F]                        |
|                                                | Discharge |          | -20°C to +60°C [ -4°F to 140°F]                      |
|                                                | Storage   |          | -30°C to +50°C [ -22°F to 122°F]                     |
| Internal Impedance (Av.)<br>(at 50% discharge) |           |          | 10.0mΩ<br>(at 1000Hz)                                |
| Weight                                         |           |          | 31g/1.09oz                                           |
| Dimensions(D)×(H)<br>(with tube)               |           |          | $\begin{array}{cccccccccccccccccccccccccccccccccccc$ |