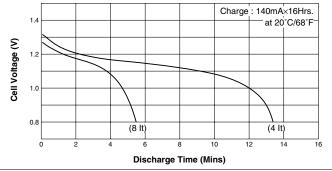

## **Typical Characteristics**

Discharge (at low rate)

| Nominal Capacity                               |           |          | 1400mAh                                              |
|------------------------------------------------|-----------|----------|------------------------------------------------------|
| Nominal Voltage                                |           |          | 1.2V                                                 |
| Charging Current                               |           | Standard | 140mA                                                |
|                                                |           | Fast     | 2100mA                                               |
| Charging Time                                  |           | Standard | 14 to 16Hrs.                                         |
|                                                |           | Fast     | about 1Hr.                                           |
| Ambient<br>Temperature                         | Charge    | Standard | 0°C to +45°C [+32°F to 113°F]                        |
|                                                |           | Fast     | 0°C to +45°C [+32°F to 113°F]                        |
|                                                | Discharge |          | -20°C to +60°C [ -4°F to 140°F]                      |
|                                                | Storage   |          | -30°C to +50°C [ -22°F to 122°F]                     |
| Internal Impedance (Av.)<br>(at 50% discharge) |           |          | 10.0mΩ<br>(at 1000Hz)                                |
| Weight                                         |           |          | 31g/1.09oz                                           |
| Dimensions(D)×(H)<br>(with tube)               |           |          | $\begin{array}{cccccccccccccccccccccccccccccccccccc$ |