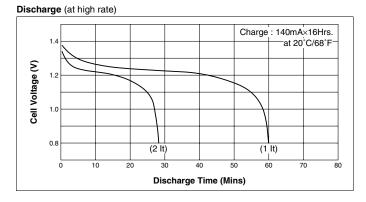

## **Typical Characteristics**

Discharge (at low rate)

| Nominal Capacity                               |           |          | 1400mAh                                              |
|------------------------------------------------|-----------|----------|------------------------------------------------------|
| Nominal Voltage                                |           |          | 1.2V                                                 |
| Charging Current                               |           | Standard | 140mA                                                |
|                                                |           | Fast     | 2100mA                                               |
| Charging Time                                  |           | Standard | 14 to 16Hrs.                                         |
|                                                |           | Fast     | about 1Hr.                                           |
| Ambient<br>Temperature                         | Charge    | Standard | 0°C to +45°C [+32°F to 113°F]                        |
|                                                |           | Fast     | 0°C to +45°C [+32°F to 113°F]                        |
|                                                | Discharge |          | -20°C to +60°C [ -4°F to 140°F]                      |
|                                                | Storage   |          | -30°C to +50°C [ -22°F to 122°F]                     |
| Internal Impedance (Av.)<br>(at 50% discharge) |           |          | 10.0mΩ<br>(at 1000Hz)                                |
| Weight                                         |           |          | 31g/1.09oz                                           |
| Dimensions(D)×(H)<br>(with tube)               |           |          | $\begin{array}{cccccccccccccccccccccccccccccccccccc$ |