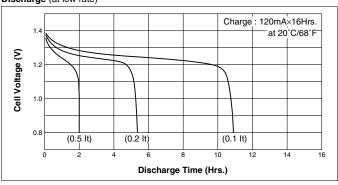

| Discharge |          | -20°C to +70°C [ -4°F to 158°F]                       |
|                                             | Storage   |          | -30°C to +70°C [ -22°F to 158°F]                      |
| Internal Impedance (Av.) (at 50% discharge) |           |          | 8.5mΩ<br>(at 1000Hz)                                  |
| Weight                                      |           |          | 46g/1.62oz                                            |
| Dimensions(D)×(H) (with tube)               |           |          | $ \begin{array}{cccccccccccccccccccccccccccccccccccc$ |

### **Typical Characteristics**





#### Discharge (at high rate)



#### Charge



#### Discharge Trickle charge (at high temperature)



#### Discharge (at low rate)



#### Temperature (Charge & Discharge)



CD010830