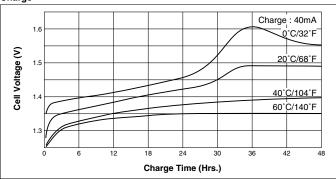

|
| Ambient<br>Temperature                      | Charge    |          | 0°C to +70°C [+32°F to 158°F]                         |
|                                             | Discharge |          | -20°C to +70°C [ -4°F to 158°F]                       |
|                                             | Storage   |          | -30°C to +70°C [ -22°F to 158°F]                      |
| Internal Impedance (Av.) (at 50% discharge) |           |          | 8.5mΩ<br>(at 1000Hz)                                  |
| Weight                                      |           |          | 46g/1.62oz                                            |
| Dimensions(D)×(H) (with tube)               |           |          | $ \begin{array}{cccccccccccccccccccccccccccccccccccc$ |

### **Typical Characteristics**





#### Discharge (at high rate)



#### Charge



#### Discharge Trickle charge (at high temperature)



#### Discharge (at low rate)



#### Temperature (Charge & Discharge)



CD010830