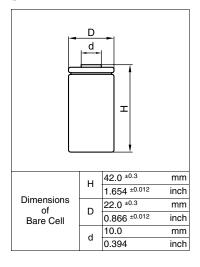

## Cell Type KR-SCH **Specifications**

| Nominal Capacity                            |           |          | 1200mAh                                               |
|---------------------------------------------|-----------|----------|-------------------------------------------------------|
| Nominal Voltage                             |           |          | 1.2V                                                  |
| Charging Current                            |           | Trickle  | 40mA                                                  |
|                                             |           | Standard | 120mA                                                 |
| Charging Time                               |           | Trickle  | above 48Hrs.                                          |
|                                             |           | Standard | 14 to 16Hrs.                                          |
| Ambient<br>Temperature                      | Charge    |          | 0°C to +70°C [+32°F to 158°F]                         |
|                                             | Discharge |          | -20°C to +70°C [ -4°F to 158°F]                       |
|                                             | Storage   |          | -30°C to +70°C [ -22°F to 158°F]                      |
| Internal Impedance (Av.) (at 50% discharge) |           |          | 8.5mΩ<br>(at 1000Hz)                                  |
| Weight                                      |           |          | 46g/1.62oz                                            |
| Dimensions(D)×(H) (with tube)               |           |          | $ \begin{array}{cccccccccccccccccccccccccccccccccccc$ |