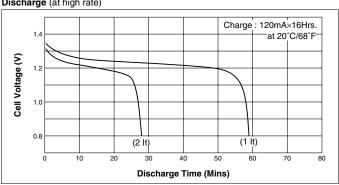

| Charge    |          | 0°C to +70°C [+32°F to 158°F]                         |
|                                             | Discharge |          | -20°C to +70°C [ -4°F to 158°F]                       |
|                                             | Storage   |          | -30°C to +70°C [ -22°F to 158°F]                      |
| Internal Impedance (Av.) (at 50% discharge) |           |          | 8.5mΩ<br>(at 1000Hz)                                  |
| Weight                                      |           |          | 46g/1.62oz                                            |
| Dimensions(D)×(H) (with tube)               |           |          | $ \begin{array}{cccccccccccccccccccccccccccccccccccc$ |

### **Typical Characteristics**





#### Discharge (at high rate)



#### Charge



#### Discharge Trickle charge (at high temperature)



#### Discharge (at low rate)



#### Temperature (Charge & Discharge)



CD010830