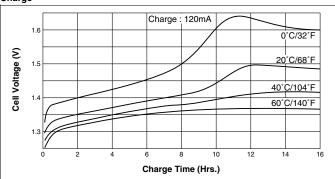

| Charge    |          | 0°C to +70°C [+32°F to 158°F]                         |
|                                             | Discharge |          | -20°C to +70°C [ -4°F to 158°F]                       |
|                                             | Storage   |          | -30°C to +70°C [ -22°F to 158°F]                      |
| Internal Impedance (Av.) (at 50% discharge) |           |          | 8.5mΩ<br>(at 1000Hz)                                  |
| Weight                                      |           |          | 46g/1.62oz                                            |
| Dimensions(D)×(H) (with tube)               |           |          | $ \begin{array}{cccccccccccccccccccccccccccccccccccc$ |

### **Typical Characteristics**





#### Discharge (at high rate)



#### Charge



#### Discharge Trickle charge (at high temperature)



#### Discharge (at low rate)



#### Temperature (Charge & Discharge)



CD010830