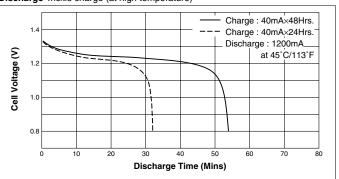

|
|                                             | Discharge |          | -20°C to +70°C [ -4°F to 158°F]                       |
|                                             | Storage   |          | -30°C to +70°C [ -22°F to 158°F]                      |
| Internal Impedance (Av.) (at 50% discharge) |           |          | 8.5mΩ<br>(at 1000Hz)                                  |
| Weight                                      |           |          | 46g/1.62oz                                            |
| Dimensions(D)×(H) (with tube)               |           |          | $ \begin{array}{cccccccccccccccccccccccccccccccccccc$ |

### **Typical Characteristics**





#### Discharge (at high rate)



#### Charge



#### Discharge Trickle charge (at high temperature)



#### Discharge (at low rate)



#### Temperature (Charge & Discharge)



CD010830