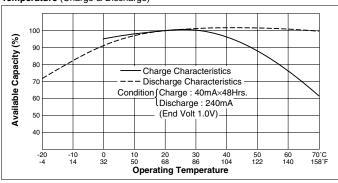

Discharge |          | -20°C to +70°C [ -4°F to 158°F]                       |
|                                             | Storage   |          | -30°C to +70°C [ -22°F to 158°F]                      |
| Internal Impedance (Av.) (at 50% discharge) |           |          | 8.5mΩ<br>(at 1000Hz)                                  |
| Weight                                      |           |          | 46g/1.62oz                                            |
| Dimensions(D)×(H) (with tube)               |           |          | $ \begin{array}{cccccccccccccccccccccccccccccccccccc$ |

### **Typical Characteristics**





#### Discharge (at high rate)



#### Charge



#### Discharge Trickle charge (at high temperature)



#### Discharge (at low rate)



#### Temperature (Charge & Discharge)



CD010830