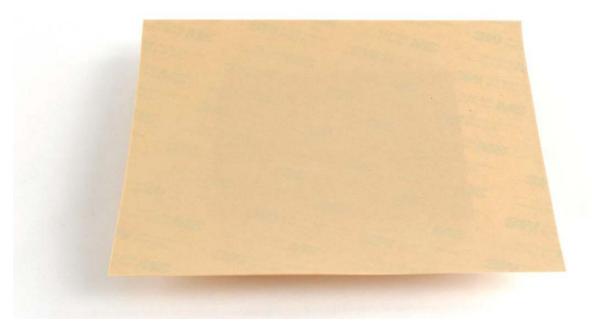

# **LulzBot Mini PEI Sheet**

This PEI sheet is a direct replacement for the PEI (Polyetherimide) print surface on the LulzBot Mini. This revolutionary new print surface has been tested by the advanced members of the LulzBot community and has proved to be an easier and more reliable 3D printing surface.

When cleaned and heated to the recommended temperatures, your print sticks well, the first time and releases from the heated bed once cooled. This LulzBot Mini PEI sheet measures 170 mm by 170 mm. The additional material in width and length to allow users to trim to fit their product. This will also allow for a perfectly aligned and finished edge to match the functional dimension of 150 mm by 150 mm on the LulzBot Mini.

#### Parts Included

PEI Printing Surface

3M adhesive sheet