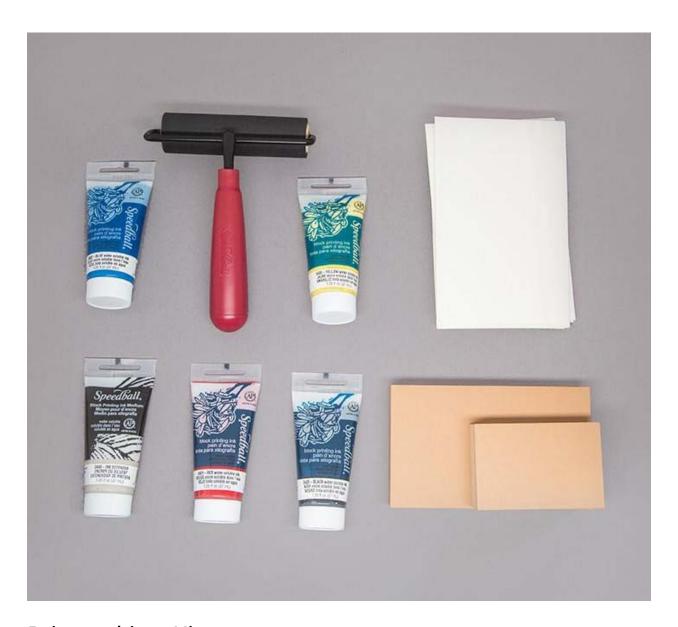

## Printmaking Kit

Instead of carving your block prints, why not mill them? Our block printing ink offers four bold and brilliant colors and is water soluble for easy clean up. Our kit will have you happily creating custom prints for days!

## **Contents**

- Linoleum Block, 2"x3" (1)
- Linoleum Block, 3"x5" (1)
- Envelope (5)
- Card Stock (5)
- Rubber Roller, 4" (1)
- Ink, Water-based, 1.25 oz, Red (1)
- Ink, Water-based, 1.25 oz, Blue (1)
- Ink, Water-based, 1.25 oz, Yellow (1)
- Ink, Water-based, 1.25 oz, White (1)
- Ink, Water-based, 1.25 oz, Black (1)
- Ink Extender, Water-based, 1.25 oz (1)