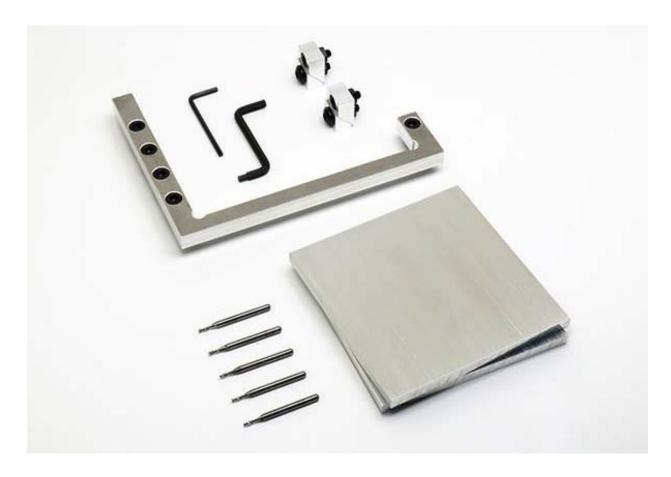

## Heat Sink Experiment Kit

The Heat Sink Experiment gives students a chance to gain practical experience with theories about heat transfer. This bundle contains everything you need for approximately 5–10 students to get started on the Heat Sink Experiment. You'll need one Precision Fixturing and Toe Clamp Set per machine.

## **Contents:**

- Precision Fixturing and Toe Clamp Set (1)
- Aluminum, 4"x4"x0.25" (2)
- Flat end Mill, 1/16" (5)

## Included in the Precision Fixturing and Toe Clamp Set:

- Tall Alignment Bracket (1)
- Toe clamp, bottom (2)
- Toe clamp, top (2)
- Hex keys (2.5 mm, 3 mm, 4 mm)
- All necessary fasteners