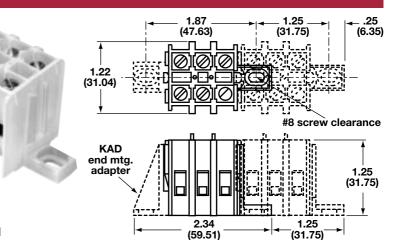

## **MAGNUM**<sup>®</sup> GET CONNECTED WITH US

Inches (Millimeters)

#### **SPECIFICATIONS**

Rating: 40A, 600V; UL/CSA Center spacing: .390" (9.91) Number of poles: 3 Circuits per foot: 28 Circuit jumper: JN3, 2 circuits Wire size: #8-22 CU Screw size: #8-32 Mounting options: Base Mount, Stackable Marking tape: MT12-1/2 Torque rating: 18 in/lb max. Operating temperature: 105°C

> KAD End Mount Adapter Optional