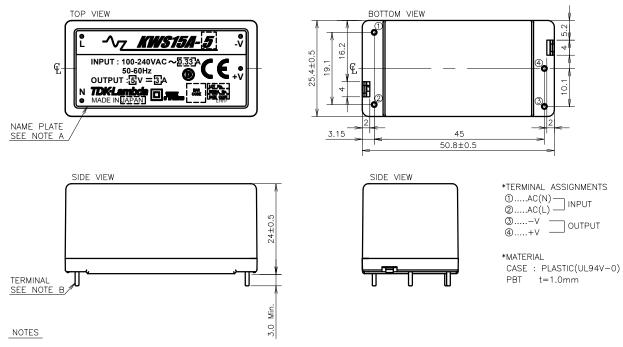

- A: MODEL NAME, INPUT VOLTAGE RANGE, NOMINAL OUTPUT VOLTAGE,
  MAXIMUM OUTPUT CURRENT, COUNTRY OF MANUFACTURE AND

  MARKING ARE SHOWN HERE IN ACCORDANCE WITH THE SPECIFICATIONS.
- B: INPUT AND OUTPUT TERMINALS : 4-Ø1±0.1
- C: UNLESS OTHERWISE SPECIFIED DIMENSIONAL TOLERANCE: ±0.3