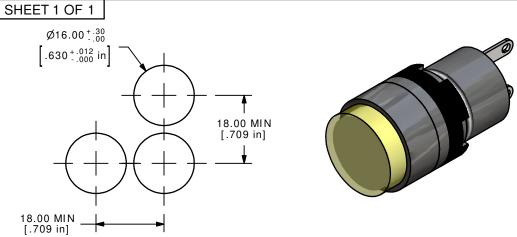

## RECOMMENDED PANEL MOUNTING

## NOTE:

- 1. ALL DIMENSIONS IN MM [INCH]
- 2. GENERAL TOLERANCE: X.X=±0.4  $X.XX = \pm 0.25$
- 3. TERMINAL NUMBERS FOR REF ONLY
- 4. OPERATING TEMP: -25°C to +55°C
- 5. STORAGE TEMP: -40°C TO +85°C
- ▲6. LAMP VOLTAGE: 24VDC LED
  7. ▲ DENOTES CRITICAL PARAMETER.