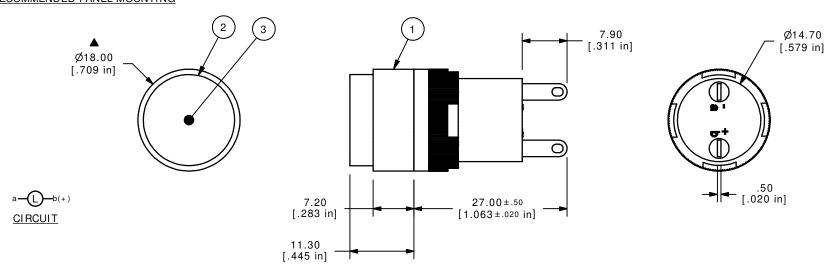

| PARTS LIST |     |             |                                           |  |  |  |  |  |  |
|------------|-----|-------------|-------------------------------------------|--|--|--|--|--|--|
| ITEM       | QTY | PART NUMBER | DESCRIPTION                               |  |  |  |  |  |  |
| 1          | 1   | F040003     | L16PL10 BODY                              |  |  |  |  |  |  |
| 2          | 1   | F050106     | 50-001-06 YELLOW CONCAVE TRANSPARENT LENS |  |  |  |  |  |  |
| 3          | 1   | F050424     | 50-004-24 YELLOW 24V LED                  |  |  |  |  |  |  |

## RECOMMENDED PANEL MOUNTING

## NOTE:

- 1. ALL DIMENSIONS IN MM [INCH]
- 2. GENERAL TOLERANCE: X.X=±0.4  $X.XX = \pm 0.25$
- 3. TERMINAL NUMBERS FOR REF ONLY
- 4. OPERATING TEMP: -25°C to +55°C
- 5. STORAGE TEMP: -40°C TO +85°C
- ▲6. LAMP VOLTAGE: 24VDC LED
  7. ▲ DENOTES CRITICAL PARAMETER.