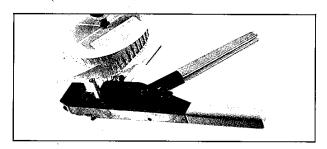

## automatic tools

"Crimp box" crimptool for reels of 2 000 or 10 000 contacts FE 0204

**crimpdies** AWG 20 to 24 **FE 0204-104** AWG 24 to 28 **FE 0204-102** 

automatic crimpmachine "acrimat" for reels of 2 000 or 10 000 contacts **FD 0100** 