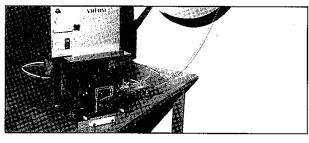

## automatic tools

"Crimp box" crimptool for reels of 2 000 or 10 000 contacts FE 0204

**crimpdies** AWG 20 to 24 **FE 0204-104** AWG 24 to 28 **FE 0204-102** 

automatic crimpmachine "acrimat" for reels of 2 000 or 10 000 contacts **FD 0100** 