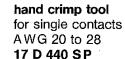

## manual tools for crimping

hand crimp tool for reels of 400 contacts FA 0000-762

**crimpdies**AWG 20 to 24 **FA 0000-104**AWG 24 to 28 **FA 0000-102** 