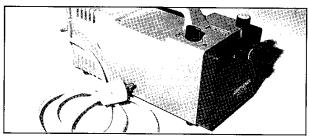

## automatic tools

"Crimp box" crimptool for reels of 2 000 or 10 000 contacts FE 0204

**crimpdies** AWG 20 to 24 **FE 0204-104** AWG 24 to 28 **FE 0204-102** 

automatic crimpmachine "acrimat" for reels of 2 000 or 10 000 contacts **FD 0100** 

**crimpdies**AWG 20 to 24 **FD 0110-104**AWG 24 to 28 **FD 0110-102** 

"stripping box" FE 0400