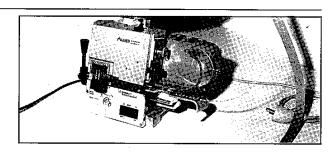

## automatic tools

"Crimp box" crimptool for reels of 2 000 or 10 000 contacts FE 0204

**crimpdies** AWG 20 to 24 **FE 0204-104** AWG 24 to 28 **FE 0204-102** 

automatic crimpmachine "acrimat" for reels of 2 000 or 10 000 contacts **FD 0100** 