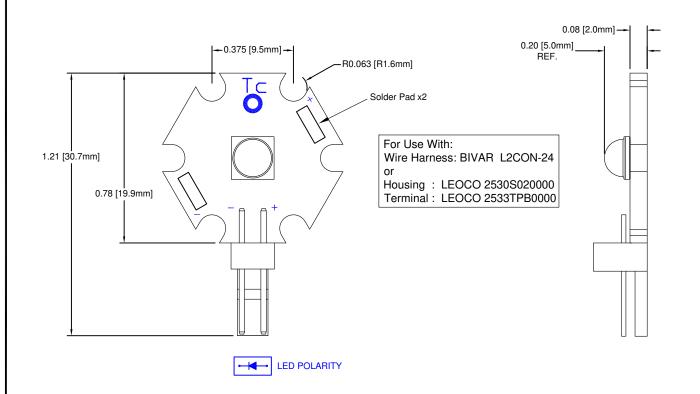

ORDERING INFORMATION L22-ML2X C: COOL WHITE

N: NEUTRAL WHITE
W: WARM WHITE

| Table 1: Assembly Configurations |          |               |         |                            |                          |  |  |  |  |
|----------------------------------|----------|---------------|---------|----------------------------|--------------------------|--|--|--|--|
| Part Number                      | LED P/N  | Color         | CCT (K) | Typical Luminous Flux (lm) | Cree P/N Reference       |  |  |  |  |
| L22-ML2C                         | BDL-1480 | Cool White    | 6500    | 300                        | XMLBWT-00-0000-0000U20E1 |  |  |  |  |
| L22-ML2N                         | BDL-1481 | Neutral White | 4000    | 260                        | XMLBWT-00-0000-000LT50E5 |  |  |  |  |
| L22-ML2W                         | BDL-1482 | Warm White    | 3000    | 220                        | XMLBWT-00-0000-000HT30E7 |  |  |  |  |