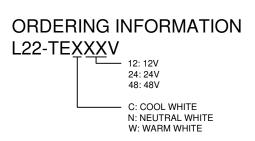

| Table 1: Assembly Configurations |          |               |         |                            |                          |  |  |  |  |
|----------------------------------|----------|---------------|---------|----------------------------|--------------------------|--|--|--|--|
| Part Number                      | LED P/N  | Color         | CCT (K) | Typical Luminous Flux (lm) | Cree P/N Reference       |  |  |  |  |
| L22-TEW12V                       | BDL-1492 | Warm White    | 3000    | 100                        | XTEHVW-D0-0000-00000HCE7 |  |  |  |  |
| L22-TEN24V                       | BDL-1494 | Neutral White | 4750    | 107                        | XTEHVW-H0-0000-00000LDF4 |  |  |  |  |
| L22-TEW24V                       | BDL-1495 | Warm White    | 3000    | 93.9                       | XTEHVW-H0-0000-00000HBE7 |  |  |  |  |
| L22-TEC48V                       | BDL-1496 | Cool White    | 6200    | 107                        | XTEHVW-Q0-0000-00000LD51 |  |  |  |  |
| L22-TEN48V                       | BDL-1497 | Neutral White | 5000    | 100                        | XTEHVW-Q0-0000-00000LCE3 |  |  |  |  |
| L22-TEW48V                       | BDL-1498 | Warm White    | 3000    | 107                        | XTEHVW-Q0-0000-00000LDE7 |  |  |  |  |