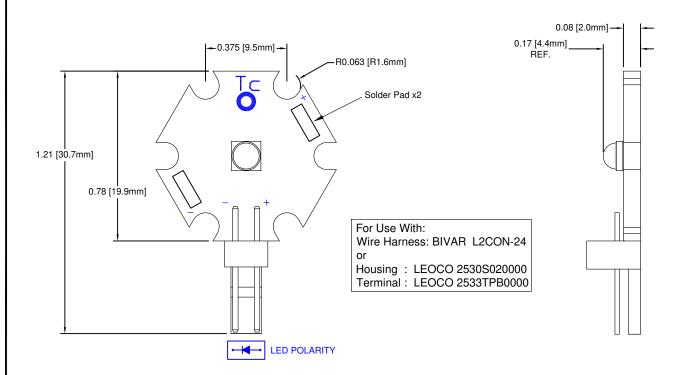

| Table 1: Assembly Configurations |          |               |         |                            |                          |  |  |  |  |
|----------------------------------|----------|---------------|---------|----------------------------|--------------------------|--|--|--|--|
| Part Number                      | LED P/N  | Color         | CCT (K) | Typical Luminous Flux (lm) | Cree P/N Reference       |  |  |  |  |
| L22-TEW12V                       | BDL-1492 | Warm White    | 3000    | 100                        | XTEHVW-D0-0000-00000HCE7 |  |  |  |  |
| L22-TEN24V                       | BDL-1494 | Neutral White | 4750    | 107                        | XTEHVW-H0-0000-00000LDF4 |  |  |  |  |
| L22-TEW24V                       | BDL-1495 | Warm White    | 3000    | 93.9                       | XTEHVW-H0-0000-00000HBE7 |  |  |  |  |
| L22-TEC48V                       | BDL-1496 | Cool White    | 6200    | 107                        | XTEHVW-Q0-0000-00000LD51 |  |  |  |  |
| L22-TEN48V                       | BDL-1497 | Neutral White | 5000    | 100                        | XTEHVW-Q0-0000-00000LCE3 |  |  |  |  |
| L22-TEW48V                       | BDL-1498 | Warm White    | 3000    | 107                        | XTEHVW-Q0-0000-00000LDE7 |  |  |  |  |